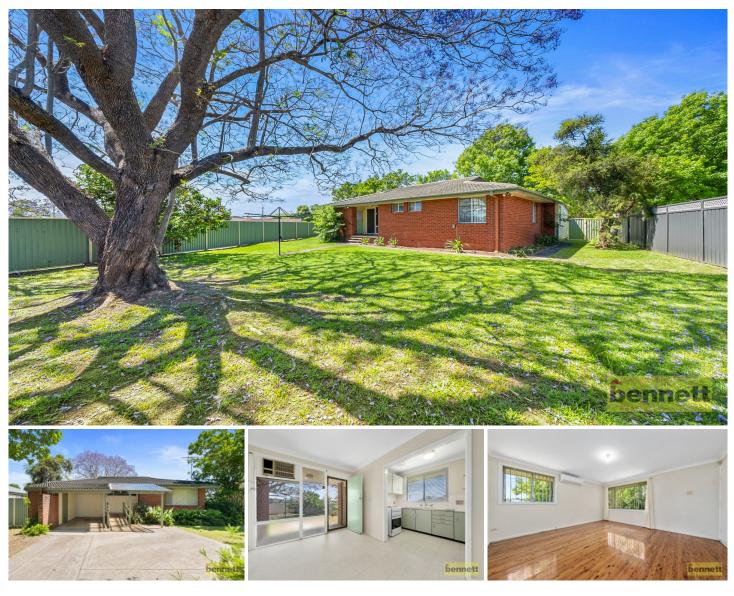

#### 1 Laurence Street Hobartville NSW

This neat and tidy three bedroom family home is located in the highly sought after Hobartville. It is situated within walking distance to Hobartville Public School and local shops while only a short drive from Richmond & public transport.

#### Featuring:

- 3 spacious bedrooms, all with built in robes
- Split system air-conditioning
- Cute kitchen & meals area
- Floorboards throughout
- Large flat, fully fenced rear yard.
- Carport with an adjoined store shed
- No pets

### 3 🎮 1 🚔 1 🚘

- Land Size : 879 sqm View : https://ww
  - : https://www.bennettproperty.com.au/lease/n sw/hawkesbury/hobartville/residential/house /7322449