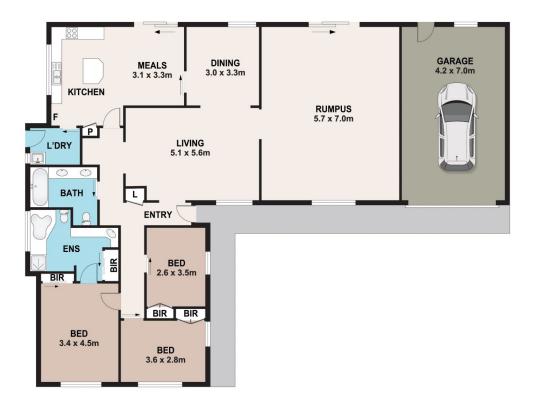

As you enter the home, you will be greeted by a spacious and open floor plan. The main bedroom features include a walk-in robe and ensuite bathroom, providing added convenience and privacy. All of the bedrooms are well-sized and feature built-in wardrobes. The heart of the home is the large eat-in kitchen, which is perfect for hosting dinner parties or family gatherings. The kitchen features ample storage and counter space, as well as modern appliances including a dishwasher. Adjacent to the kitchen is the formal dining and lounge area, providing the perfect space for entertaining guests. The home also features a

## **4 PRIMROSE CIRCUIT, CLAREMONT MEADOWS**

DISCLAIMER

PLANS SHOWN ARE FOR MARKETING PURPOSES ONLY, ALL DIMENSIONS ARE APPROXIMATE AND NOT TO SCALE. THEY ARE SUBJECT TO ERRORS AND INACCURACIES AND NO LIABILITY WILL BE ACCEPTED. INTERESTED PARTIES SHOULD MAKE THEIR OWN ENQUIRIES.