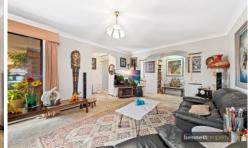

As you enter the home, you will be greeted by a spacious and open floor plan. The main bedroom features include a walk-in robe and ensuite bathroom, providing added convenience and privacy. All of the bedrooms are well-sized and feature built-in wardrobes. The heart of the home is the large eat-in kitchen, which is perfect for hosting dinner parties or family gatherings. The kitchen features ample storage and counter space, as well as modern appliances including a dishwasher. Adjacent to the kitchen is the formal dining and lounge area, providing the perfect space for entertaining guests. The home also features a