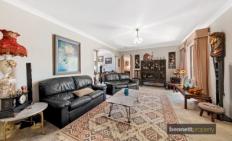

As you enter the home, you will be greeted by a spacious and open floor plan. The main bedroom features include a walk-in robe and ensuite bathroom, providing added convenience and privacy. All of the bedrooms are well-sized and feature built-in wardrobes. The heart of the home is the large eat-in kitchen, which is perfect for hosting dinner parties or family gatherings. The kitchen features ample storage and counter space, as well as modern appliances including a dishwasher. Adjacent to the kitchen is the formal dining and lounge area, providing the perfect space for entertaining guests. The home also features a