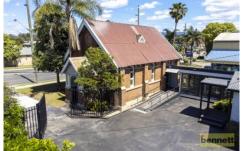

## 54 Bells Line Of Road North Richmond NSW

Rare opportunity to acquire an historic church and adjoining hall is a prominent main road location. The charming original church (circa 1893) is a full brick and stone building with the original fixtures still in place.

The adjoining timber hall building has been fully restored and offers full kitchen and disabled bathroom facilities and own office/storeroom.

There is a secure off street sealed carpark on a good size block (approx. 677sqm). Zoned for Business Development (B5) with endless possibilities (STCA).