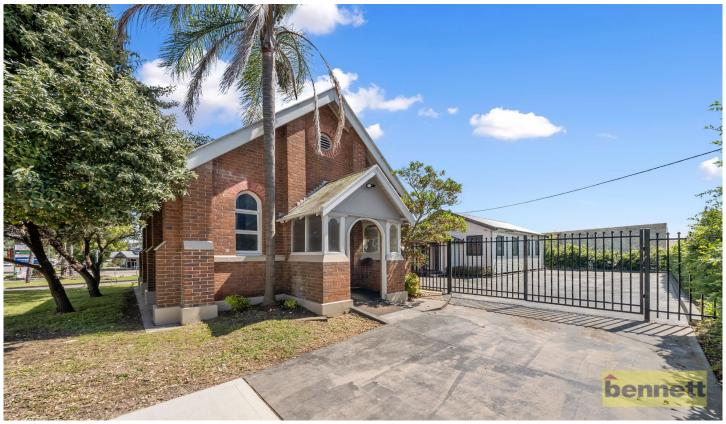

## 54 Bells Line Of Road North Richmond NSW

Rare opportunity to acquire an historic church and adjoining hall is a prominent main road location. The charming original church (circa 1893) is a full brick and stone building with the original fixtures still in place.

The adjoining timber hall building has been fully restored and offers full kitchen and disabled bathroom facilities and own office/storeroom.

There is a secure off street sealed carpark on a good size block (approx. 677sqm). Zoned for Business Development (B5) with endless possibilities (STCA).

**Building Size**: 667 sqm **Land Size**: 677 sqm

View : https://www.bennettproperty.com.au/sal

e/nsw/hawkesbury/north-richmond/commercial/other/7292749

Michael Bennett 02 4578 1234

Jacob Bennett 02 4578 1234