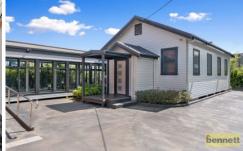

The adjoining timber hall building has been fully restored and offers full kitchen and disabled bathroom facilities and own office/storeroom.

There is a secure off street sealed carpark on a good size block (approx. 677sqm). Zoned for Business Development (B5) with endless possibilities (STCA).