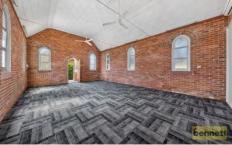

## 54 Bells Line Of Road North Richmond NSW

Rare opportunity to acquire an historic church and adjoining hall is a prominent main road location. The charming original church (circa 1893) is a full brick and stone building with the original fixtures still in place.