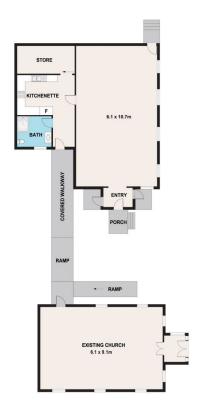

## 54 Bells Line Of Road North Richmond NSW

Rare opportunity to acquire an historic church and adjoining hall is a prominent main road location. The charming original church (circa 1893) is a full brick and stone building with the original fixtures still in place.

The adjoining timber hall building has been fully restored and offers full kitchen and disabled bathroom facilities and own office/storeroom.

There is a secure off street sealed carpark on a good size block (approx. 677sqm). Zoned for Business Development (B5) with endless possibilities (STCA).

**Building Size**: 667 sqm **Land Size**: 677 sqm

View : https://www.bennettproperty.com.au/sal

e/nsw/hawkesbury/north-richmond/commercial/other/7292749

Michael Bennett 02 4578 1234

Jacob Bennett 02 4578 1234

## 54 BELLS LINE OF ROAD, NORTH RICHMOND

DISCLAIMER

PLANS SHOWN ARE FOR MARKETING PURPOSES ONLY, ALL DIMENSIONS ARE APPROXIMATE AND NOT TO SCALE. THEY ARE SUBJECT TO ERRORS AND INACCURACIES AND NO LIABILITY WILL BE ACCEPTED. INTERESTED PARTIES SHOULD MAKE THEIR OWN ENQUIRIES.