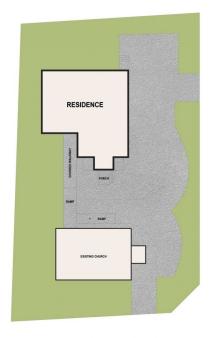

## 54 Bells Line Of Road North Richmond NSW

Rare opportunity to acquire an historic church and adjoining hall is a prominent main road location. The charming original church (circa 1893) is a full brick and stone building with the original fixtures still in place.

The adjoining timber hall building has been fully restored and offers full kitchen and disabled bathroom facilities and own office/storeroom.

There is a secure off street sealed carpark on a good size block (approx. 677sqm). Zoned for Business Development (B5) with endless possibilities (STCA).

## 54 BELLS LINE OF ROAD, NORTH RICHMOND

DISCLAIMER

PLANS SHOWN ARE FOR MARKETING PURPOSES ONLY, ALL DIMENSIONS ARE APPROXIMATE AND NOT TO SCALE. THEY ARE SUBJECT TO ERRORS AND INACCURACIES AND NO LIABILITY WILL BE ACCEPTED. INTERESTED PARTIES SHOULD MAKE THEIR OWN ENQUIRIES.