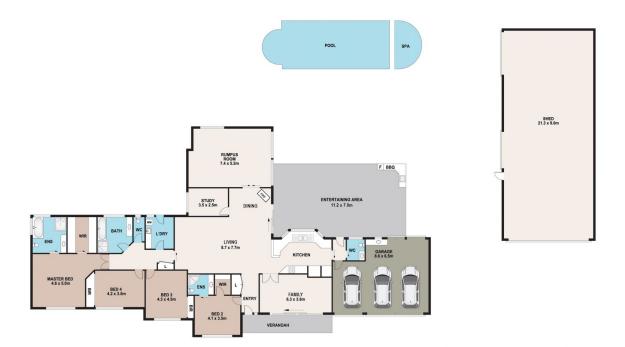

The home features vast open plan living areas with polished timber floors and is immaculate throughout. There are 4 double sized bedrooms, two with ensuites and walk in robes , a study/5th bedroom and a luxurious main bathroom with separate toilet. The kitchen is a culinary delight with stone tops, stainless steel appliances and ample cupboard space. There is a large fitted laundry and 3 car garage with auto doors and internal access. Some of the many bonus features to enjoy include, plantation shutters, downlights, ducted air-conditioning, near new

## 63 CLARK ROAD, LONDONDERRY

DISCLAIMER

PLANS SHOWN ARE FOR MARKETING PURPOSES ONLY, ALL DIMENSIONS ARE APPROXIMATE AND NOT TO SCALE. THEY ARE SUBJECT TO ERRORS AND INACCURACIES AND NO LIABILITY WILL BE ACCEPTED. INTERESTED PARTIES SHOULD MAKE THEIR OWN ENQUIRIES.