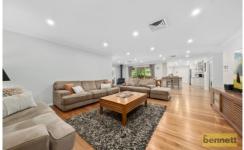

The home features vast open plan living areas with polished timber floors and is immaculate throughout. There are 4 double sized bedrooms, two with ensuites and walk in robes , a study/5th bedroom and a luxurious main bathroom with separate toilet. The kitchen is a culinary delight with stone tops, stainless steel appliances and ample cupboard space. There is a large fitted laundry and 3 car garage with auto doors and internal access. Some of the many bonus features to enjoy include, plantation shutters, downlights, ducted air-conditioning, near new