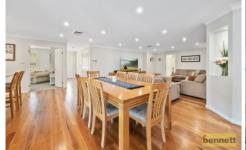

The home features vast open plan living areas with polished timber floors and is immaculate throughout. There are 4 double sized bedrooms, two with ensuites and walk in robes , a study/5th bedroom and a luxurious main bathroom with separate toilet. The kitchen is a culinary delight with stone tops, stainless steel appliances and ample cupboard space. There is a large fitted laundry and 3 car garage with auto doors and internal access. Some of the many bonus features to enjoy include, plantation shutters, downlights, ducted air-conditioning, near new