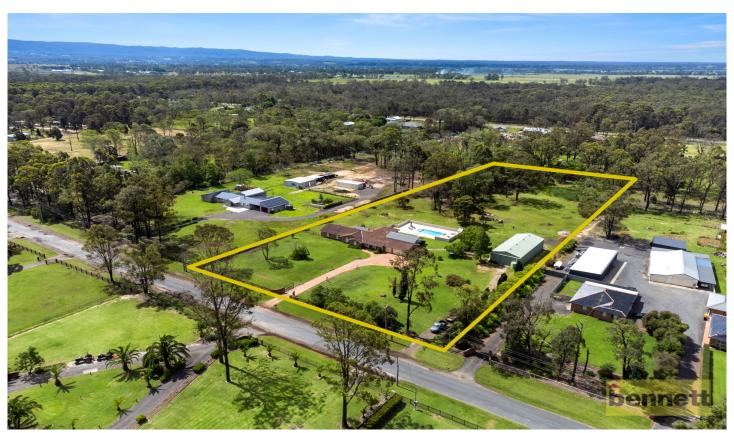

## 63-69 Clark Road Londonderry NSW

Absolutely stunning, contemporary style, level residence on a picture perfect 4 acre parcel. Set well back from the road, behind electric gates and a brick fence, this outstanding property offers an enviable lifestyle, combining a beautiful entertainers home on great land with the extra bonus of large, secure shedding.

4 🗀 3 🔓 3 🖨

Price : \$ 3,000,000 Land Size : 4 Acres

View : https://www.b

: https://www.bennettproperty.com.au/sale/ns w/hawkesbury/londonderry/residential/hous

e/7291292

Michael Bennett 02 4578 1234

Jacob Bennett 02 4578 1234