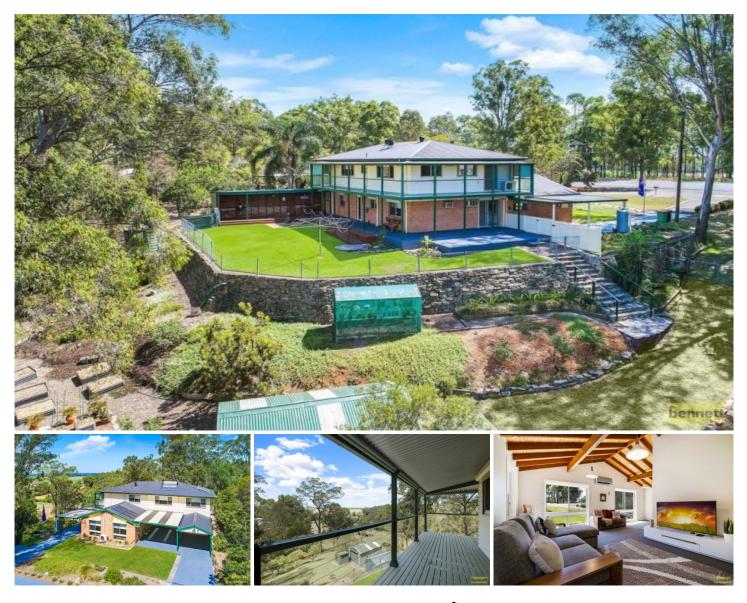

## 2 Gorricks Lane Freemans Reach NSW

Spacious double storey home with 6 bedrooms on large fenced block in rural setting.

Three bedrooms, one bathroom with generous lounge and dining area with high pitched cedar lined ceilings. Modern open plan kitchen and family area flows out to rear verandah with lovely views.

There is an internal staircase to the upper level which provides for three bedrooms, master with walk-in robe and ensuite, second main bathroom plus open plan kitchen and family. The wrap around deck affords a stunning outlook over the property and district views.

Features includes air conditioning, fireplace, fans, 2 driveways - garage plus 2 carports, outdoor BBQ area and town water.

6 🎮 3 🚔 3 🚘

View : https://www.bennettproperty.com.au/lease/nsw/h awkesbury/freemans-reach/residential/house/728 9444