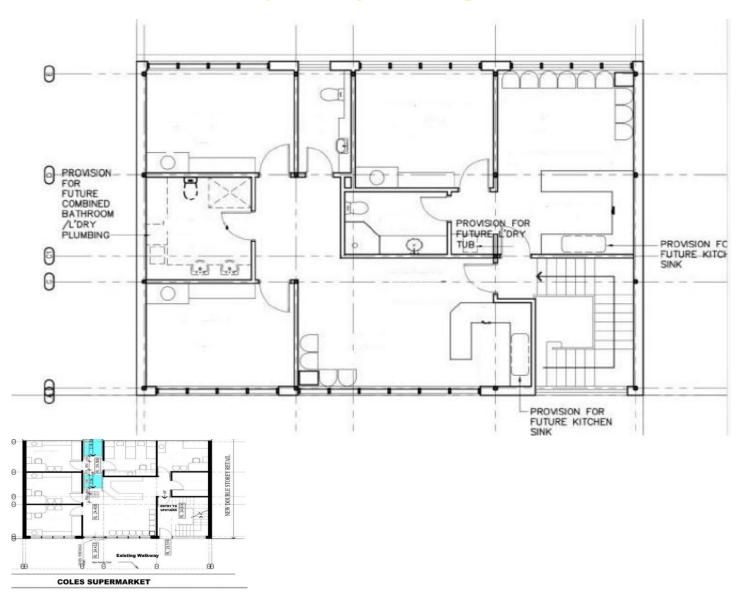

## 21 Bells Line Of Road North Richmond NSW

- 2 storey new building in North Richmond retail strip

- Lease both levels or just one
- Opposite Coles and adjoining medical centre

- Approx 250sqm designed for several rooms, to be utilised as needed & a reception area

- Suit any Retail or professional use
- Terms Negotiable
- Contact Michael Bennett on 0414 643 667

- Please note, the walls & partitions are not constructed at this stage.

Building Size : 250 sqm

Land Size

: 520 sqm

View

: https://www.bennettproperty.com.au/lea se/nsw/hawkesbury/north-richmond/com mercial/other/7283774

Michael Bennett 02 4578 1234