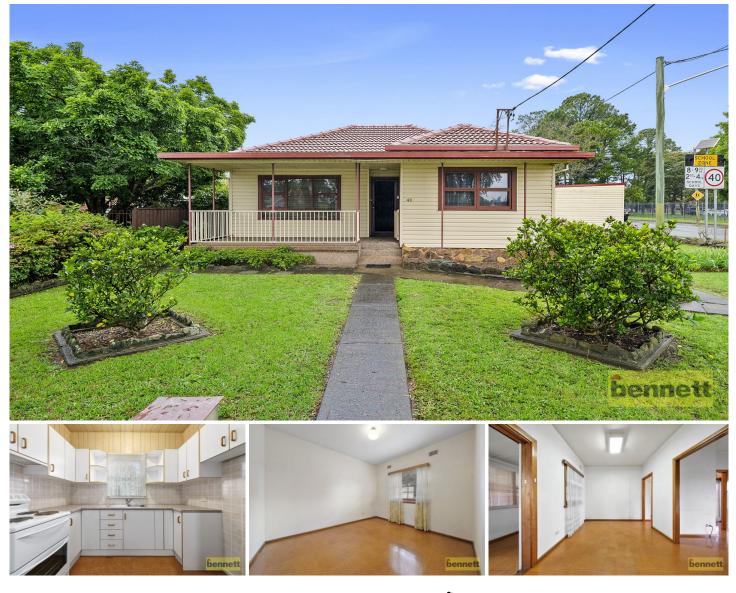

#### 46 Bosworth Street Richmond NSW

Prominent central location, this character home offers so much potential.

First time ever offered for sale it is located only a few minutes walk to shops, schools, city train and local parks.

Featuring generous sized rooms and high ceilings, there is loads of living space. 2 bedrooms plus a study or sunroom, split system air-conditioning, workshop with extra shower + toilet and 3 lockup garages.

Perfect for the tradesman or someone wanting to run a business from home, the layout would suit a wide range of needs.

Much loved family home now ready for new owners to renovate or add their own personal touch. 670sqm corner block with established gardens and rockeries.