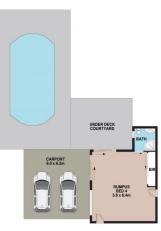

# **10 JACQUELINE PLACE KURMOND**

### **10 Jacqueline Place Kurmond NSW**

Stylishly presented family home on high side of street offering lovely views over the countryside to the city.

Light and bright welcoming front entrance leaves to an air-conditioned open plan living space with large windows to enjoy the pretty outlook. Modern neutral décor with polished timber floors and loads of natural light. Elegant and spacious kitchen with stone bench tops, new dishwasher and stainless-steel appliances, plantation shutters throughout. Three bedrooms upstairs - master with ensuite and possible 4th bedroom/teenagers retreat/home office downstairs with its own bathroom. There is a huge linen cupboard and plenty of storage throughout the home as well as fitted laundry. The main bathroom is also a good size and includes a shower, bath and heated towel racks. The home is perfect for entertaining with a large covered decking overlooking the mineral pool with glass fencing.