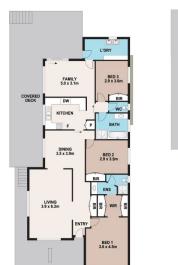

# **10 JACQUELINE PLACE KURMOND**

### **10 Jacqueline Place Kurmond NSW**

Stylishly presented family home on high side of street offering lovely views over the countryside to the city.

Light and bright welcoming front entrance leaves to an air-conditioned open plan living space with large windows to enjoy the pretty outlook. Modern neutral décor with polished timber floors and loads of natural light. Elegant and spacious kitchen with stone bench tops, new dishwasher and stainless-steel appliances, plantation shutters throughout. Three bedrooms upstairs - master with ensuite and possible 4th bedroom/teenagers retreat/home office downstairs with its own bathroom. There is a huge linen cupboard and plenty of storage throughout the home as well as fitted laundry. The main bathroom is also a good size and includes a shower, bath and heated towel racks. The home is perfect for entertaining with a large covered decking overlooking the mineral pool with glass fencing.