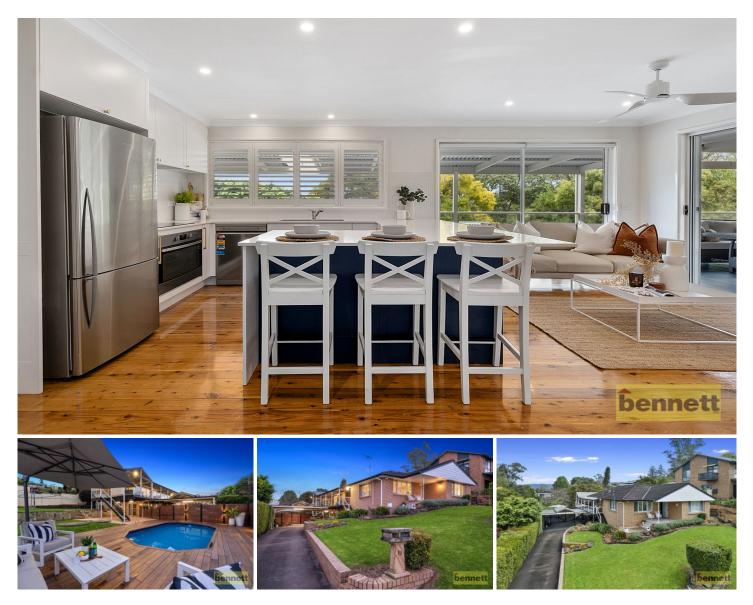

### **10 Jacqueline Place Kurmond NSW**

Stylishly presented family home on high side of street offering lovely views over the countryside to the city.

Light and bright welcoming front entrance leaves to an air-conditioned open plan living space with large windows to enjoy the pretty outlook. Modern neutral décor with polished timber floors and loads of natural light. Elegant and spacious kitchen with stone bench tops, new dishwasher and stainless-steel appliances, plantation shutters throughout. Three bedrooms upstairs - master with ensuite and possible 4th bedroom/teenagers retreat/home office downstairs with its own bathroom. There is a huge linen cupboard and plenty of storage throughout the home as well as fitted laundry. The main bathroom is also a good size and includes a shower, bath and heated towel racks. The home is perfect for entertaining with a large covered decking overlooking the mineral pool with glass fencing.