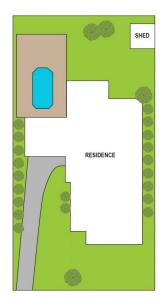

# **10 JACQUELINE PLACE KURMOND**

### **10 Jacqueline Place Kurmond NSW**

Stylishly presented family home on high side of street offering lovely views over the countryside to the city.

Light and bright welcoming front entrance leaves to an air-conditioned open plan living space with large windows to enjoy the pretty outlook. Modern neutral décor with polished timber floors and loads of natural light. Elegant and spacious kitchen with stone bench tops, new dishwasher and stainless-steel appliances, plantation shutters throughout. Three bedrooms upstairs - master with ensuite and possible 4th bedroom/teenagers retreat/home office downstairs with its own bathroom. There is a huge linen cupboard and plenty of storage throughout the home as well as fitted laundry. The main bathroom is also a good size and includes a shower, bath and heated towel racks. The home is perfect for entertaining with a large covered decking overlooking the mineral pool with glass fencing.