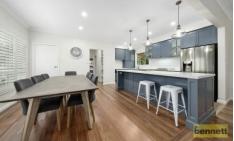

## 236 Blaxland Ridge Road Blaxlands Ridge NSW

Tastefully renovated country style homestead with loads of charm and character - you will fall in love!

Open plan design with timber floors and high ceilings, light + airy, north facing. A gorgeous Hamptons style kitchen is the central feature of the home. With 900mm oven, quartz bench top, Blanco double sink, dishwasher and pantry, it is sure to please the fussiest of cooks. There are 4 bedrooms with built-in robes with the main bedroom boasting a fitted walk-in robe and large ensuite with bath. The main bathroom is also stylish and there is also a 3rd toilet.