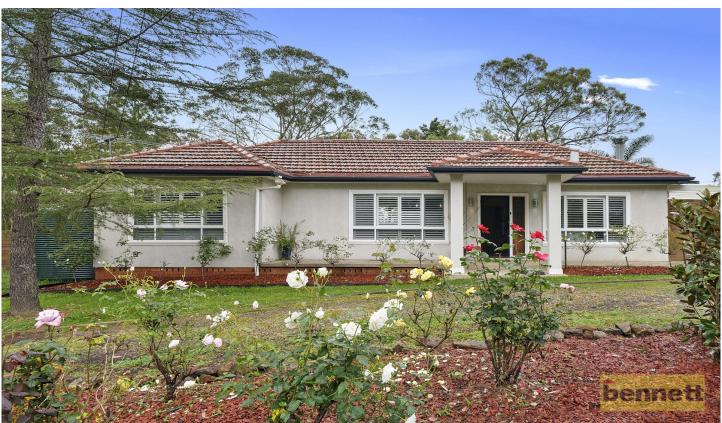

## 236 Blaxland Ridge Road Blaxlands Ridge NSW

Tastefully renovated country style homestead with loads of charm and character - you will fall in love!

Open plan design with timber floors and high ceilings, light + airy, north facing. A gorgeous Hamptons style kitchen is the central feature of the home. With 900mm oven, quartz bench top, Blanco double sink, dishwasher and pantry, it is sure to please the fussiest of cooks. There are 4 bedrooms with built-in robes with the main bedroom boasting a fitted walk-in robe and large ensuite with bath. The main bathroom is also stylish and there is also a 3rd toilet.

There are fans and air-conditioning throughout the home with the living room enjoying a cosy fireplace. Other notable features include downlights, plantation shutters and black out blinds. The land is exceptionally appealing, being over 1/2 an acre, all usable, gently sloping and with 3 road