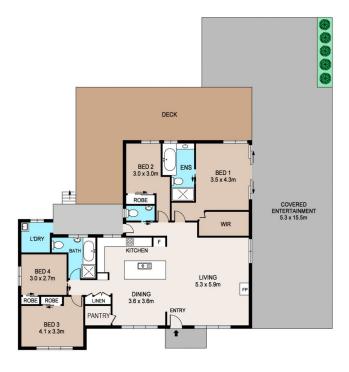

## 236 Blaxland Ridge Road Blaxlands Ridge NSW

Tastefully renovated country style homestead with loads of charm and character - you will fall in love!

Open plan design with timber floors and high ceilings, light + airy, north facing. A gorgeous Hamptons style kitchen is the central feature of the home. With 900mm oven, quartz bench top, Blanco double sink, dishwasher and pantry, it is sure to please the fussiest of cooks. There are 4 bedrooms with built-in robes with the main bedroom boasting a fitted walk-in robe and large ensuite with bath. The main bathroom is also stylish and there is also a 3rd toilet.

There are fans and air-conditioning throughout the home with the living room enjoying a cosy fireplace. Other notable features include downlights, plantation shutters and black out blinds. The land is exceptionally appealing, being over 1/2 an acre, all usable, gently sloping and with 3 road

## 236 BLAXLANDS RIDGE ROAD, BLAXLANDS RIDGE

DISCLAIMER

PLANS SHOWN ARE FOR MARKETING PURPOSES ONLY, ALL DIMENSIONS ARE APPROXIMATE AND NOT TO SCALE. THEY ARE SUBJECT TO ERRORS AND INACCURACIES AND NO LIABILITY WILL BE ACCEPTED. INTERESTED PARTIES SHOULD MAKE THEIR OWN INQUIRES.