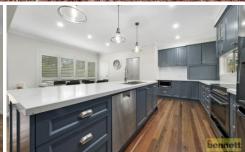

## 236 Blaxland Ridge Road Blaxlands Ridge NSW

Tastefully renovated country style homestead with loads of charm and character - you will fall in love!

Open plan design with timber floors and high ceilings, light + airy, north facing. A gorgeous Hamptons style kitchen is the central feature of the home. With 900mm oven, quartz bench top, Blanco double sink, dishwasher and pantry, it is sure to please the fussiest of cooks. There are 4 bedrooms with built-in robes with the main bedroom boasting a fitted walk-in robe and large ensuite with bath. The main bathroom is also stylish and there is also a 3rd toilet.