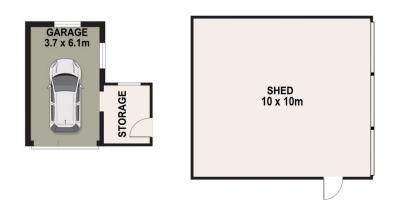

### 115 Mountain Avenue Yarramundi NSW

Spacious, brick veneer tile ranch style homestead sheltered in a very quiet + peaceful no through road.

The home is in excellent condition, having been recently updated and well maintained. Year round comfort is assured with ducted air-conditioning, ceiling fans and a cosy fireplace. There are 4 bedrooms (3 with built-ins), a 3 way bathroom, a timber kitchen with stainless steel appliances and good sized living areas looking out to front and rear verandah. There is also timber/tile flooring alongside timber shutters. The property is ideal for entertaining with a beautiful inground pool with travertine paving and glass fencing. There is plenty of room for cars and extra vehicles with a tandem garage, large 10x10 shed with 3-Phase power, 2nd garage with workshop area, large garden storage and a 3 bay carport. The land is gently sloping and fully fenced, with established grounds &

#### DISCLAIMER

PLANS SHOWN ARE FOR MARKETING PURPOSES ONLY, ALL DIMENSIONS ARE APPROXIMATE AND NOT TO SCALE. THEY ARE SUBJECT TO ERRORS AND INACCURACIES AND NO LIABILITY WILL BE ACCEPTED. INTERESTED PARTIES SHOULD MAKE THEIR OWN INQUIRES.