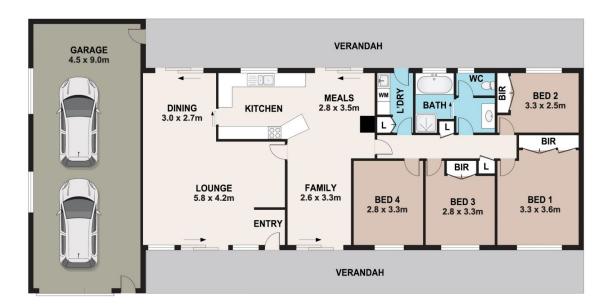

### 115 Mountain Avenue Yarramundi NSW

Spacious, brick veneer tile ranch style homestead sheltered in a very quiet + peaceful no through road.

The home is in excellent condition, having been recently updated and well maintained. Year round comfort is assured with ducted air-conditioning, ceiling fans and a cosy fireplace. There are 4 bedrooms (3 with built-ins), a 3 way bathroom, a timber kitchen with stainless steel appliances and good sized living areas looking out to front and rear verandah. There is also timber/tile flooring alongside timber shutters. The property is ideal for entertaining with a beautiful inground pool with travertine paving and glass fencing. There is plenty of room for cars and extra vehicles with a tandem garage, large 10x10 shed with 3-Phase power, 2nd garage with workshop area, large garden storage and a 3 bay carport. The land is gently sloping and fully fenced, with established grounds &

#### DISCLAIMER

PLANS SHOWN ARE FOR MARKETING PURPOSES ONLY, ALL DIMENSIONS ARE APPROXIMATE AND NOT TO SCALE. THEY ARE SUBJECT TO ERRORS AND INACCURACIES AND NO LIABILITY WILL BE ACCEPTED. INTERESTED PARTIES SHOULD MAKE THEIR OWN INQUIRES.