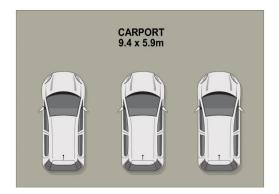

### 115 Mountain Avenue Yarramundi NSW

Spacious, brick veneer tile ranch style homestead sheltered in a very quiet + peaceful no through road.

The home is in excellent condition, having been recently updated and well maintained. Year round comfort is assured with ducted air-conditioning, ceiling fans and a cosy fireplace. There are 4 bedrooms (3 with built-ins), a 3 way bathroom, a timber kitchen with stainless steel appliances and good sized living areas looking out to front and rear verandah. There is also timber/tile flooring alongside timber shutters. The property is ideal for entertaining with a beautiful inground pool with travertine paving and glass fencing. There is plenty of room for cars and extra vehicles with a tandem garage, large 10x10 shed with 3-Phase power, 2nd garage with workshop area, large garden storage and a 3 bay carport. The land is gently sloping and fully fenced, with established grounds &

#### DISCLAIMER

PLANS SHOWN ARE FOR MARKETING PURPOSES ONLY, ALL DIMENSIONS ARE APPROXIMATE AND NOT TO SCALE. THEY ARE SUBJECT TO ERRORS AND INACCURACIES AND NO LIABILITY WILL BE ACCEPTED. INTERESTED PARTIES SHOULD MAKE THEIR OWN INQUIRES.