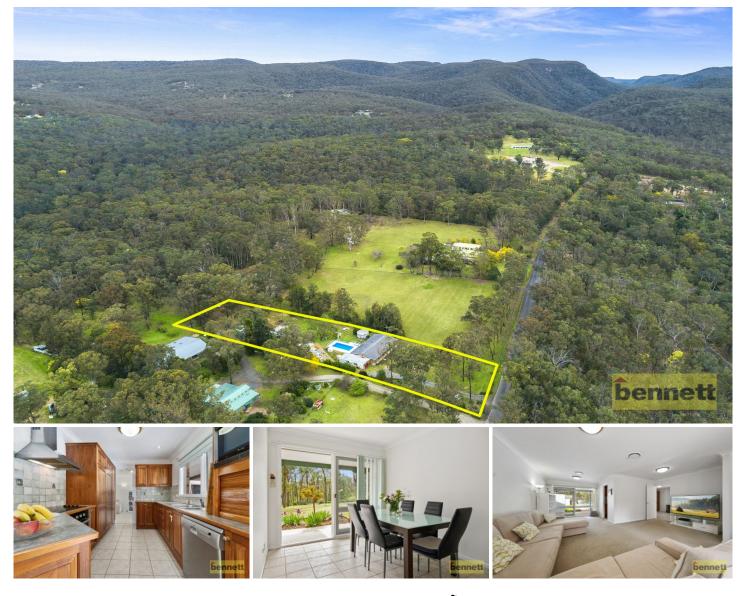

### 115 Mountain Avenue Yarramundi NSW

Spacious, brick veneer tile ranch style homestead sheltered in a very quiet + peaceful no through road.

The home is in excellent condition, having been recently updated and well maintained. Year round comfort is assured with ducted air-conditioning, ceiling fans and a cosy fireplace. There are 4 bedrooms (3 with built-ins), a 3 way bathroom, a timber kitchen with stainless steel appliances and good sized living areas looking out to front and rear verandah. There is also timber/tile flooring alongside timber shutters. The property is ideal for entertaining with a beautiful inground pool with travertine paving and glass fencing. There is plenty of room for cars and extra vehicles with a tandem garage, large 10x10 shed with 3-Phase power, 2nd garage with workshop area, large garden storage and a 3 bay carport. The land is gently sloping and fully fenced, with established grounds &

## **115 MOUNTAIN AVENUE, YARRAMUNDI**