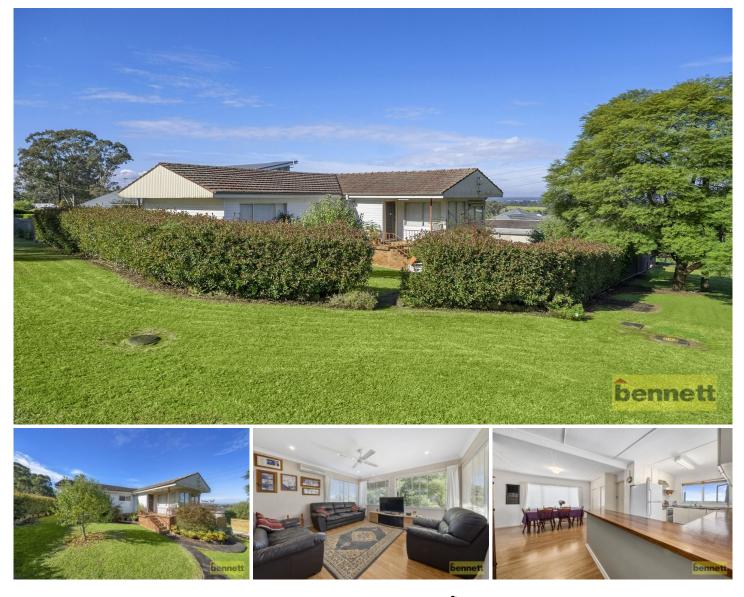

## 10 Copeland Road Wilberforce NSW

Great views from this fabulous high corner block in the top end of Wilberforce. Opposite a park and only a few minutes walk to local schools and shops this affordable home will not last long!

Offering three bedrooms with fans and two with built-ins, air-conditioned living room, gallery style kitchen, dining area federation style bathroom and two toilets. Ideal for tradesman with side access to tandem garage/workshop.

So much potential to add your own personal touch!

| Price     | : \$ 795,000  |
|-----------|---------------|
| Land Size | : 701 sqm     |
| View      | : https://www |

: https://www.bennettproperty.com.au/sale/ns w/hawkesbury/wilberforce/residential/house/