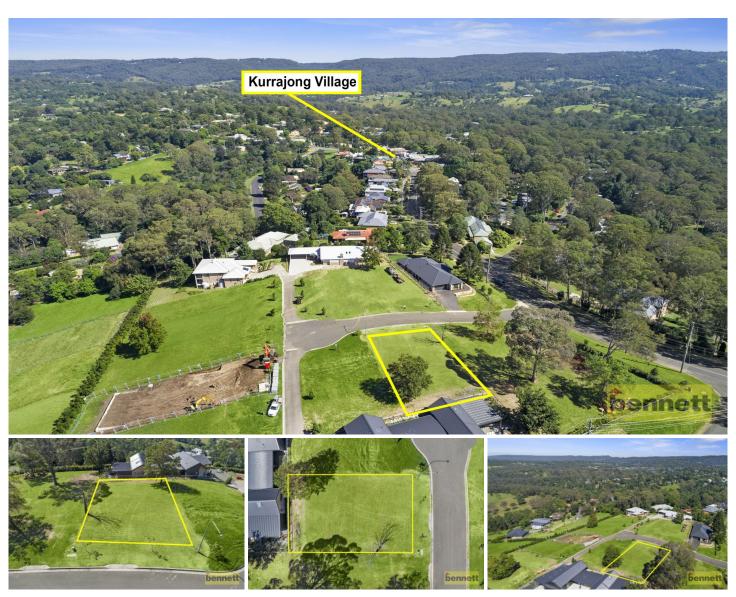

## 5 Lily Place Kurrajong NSW

Everyone is always looking for a flat block in Kurrajong with views - well look no further - you have found it!!

With a wide frontage (approx 17.5m), this is a wonderful opportunity to build your own home and live in this quaint village community. Town water, sewer and NBN are available. Only a short stroll to the cafes for a coffee and croissant. You can walk your kids to the local schools, take your dog to the local park or sit on your back verandah to enjoy the morning sun and afternoon breeze.

Sitting high above the fog and smog of suburbia, make the move to 5 Lily Place, Kurrajong for the ultimate lifestyle package you've been seeking.

**Price** : \$ 750,000 **Land Size** : 557 sqm

View: https://www.bennettproperty.com.au/sale/ns