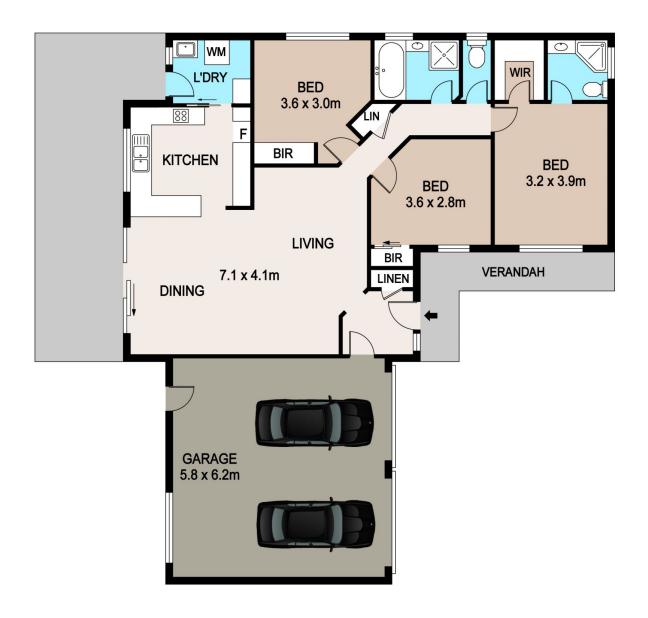

## 2/23 Conrad Street Richmond NSW

Lovely and spacious single level brick veneer/tile villa home, located in a wonderfully quiet yet convenient position.

The home has been well cared for and features open plan living areas and is complimented by neutral decor throughout. Extra comfort provided with ducted air-conditioning and ceiling fans. Fantastic modern kitchen with large pantry and an abundance of cupboard space plus storage. All bedrooms have built-in wardrobes and the main with walk-in robe, ceiling fan and ensuite. Bathroom has bath shower and separate toilet. Internal laundry.

Pergola and outdoor entertaining area provides a great space to entertain friends and family. Very private, good sized and fenced yard with no mowing! Convenient double garage with automatic doors. And last but not least...NO