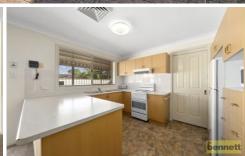

## 2/23 Conrad Street Richmond NSW

Lovely and spacious single level brick veneer/tile villa home, located in a wonderfully quiet yet convenient position.

The home has been well cared for and features open plan living areas and is complimented by neutral decor throughout. Extra comfort provided with ducted air-conditioning and ceiling fans. Fantastic modern kitchen with large pantry and an abundance of cupboard space plus storage. All bedrooms have built-in wardrobes and the main with walk-in robe, ceiling fan and ensuite. Bathroom has bath shower and separate toilet. Internal laundry.