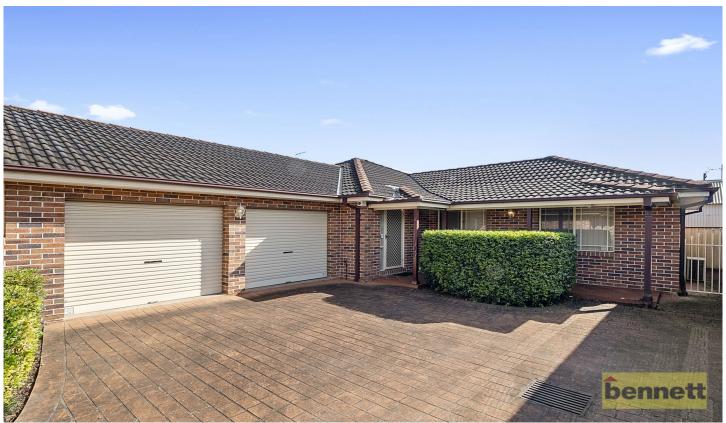

## 2/23 Conrad Street Richmond NSW

Lovely and spacious single level brick veneer/tile villa home, located in a wonderfully quiet yet convenient position.

The home has been well cared for and features open plan living areas and is complimented by neutral decor throughout. Extra comfort provided with ducted air-conditioning and ceiling fans. Fantastic modern kitchen with large pantry and an abundance of cupboard space plus storage. All bedrooms have built-in wardrobes and the main with walk-in robe, ceiling fan and ensuite. Bathroom has bath shower and separate toilet. Internal laundry.

Pergola and outdoor entertaining area provides a great space to entertain friends and family. Very private, good sized and fenced yard with no mowing! Convenient double garage with automatic doors. And last but not least...NO