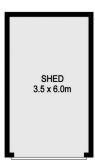

Ranch style ingle level brick veneer home, no stairs on an easy care 594sqm block with established gardens. Extra large lounge area with gas heating, sunny verandah, original kitchen with meals/dinning area. 3 bedrooms - all with built-ins, bathroom with bath, shower and separate toilet. Carport and garage/shed.

## 11 BAYLY CT, RICHMOND

DISCLAIMER

PLANS SHOWN ARE FOR MARKETING PURPOSES ONLY, ALL DIMENSIONS ARE APPROXIMATE AND NOT TO SCALE. THEY ARE SUBJECT TO ERRORS AND INACCURACIES AND NO LIABILITY WILL BE ACCEPTED. INTERESTED PARTIES SHOULD MAKE THEIR OWN INQUIRES.