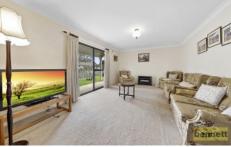

Ranch style ingle level brick veneer home, no stairs on an easy care 594sqm block with established gardens. Extra large lounge area with gas heating, sunny verandah, original kitchen with meals/dinning area. 3 bedrooms - all with built-ins, bathroom with bath, shower and separate toilet. Carport and garage/shed.