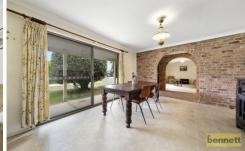

Ranch style ingle level brick veneer home, no stairs on an easy care 594sqm block with established gardens. Extra large lounge area with gas heating, sunny verandah, original kitchen with meals/dinning area. 3 bedrooms - all with built-ins, bathroom with bath, shower and separate toilet. Carport and garage/shed.