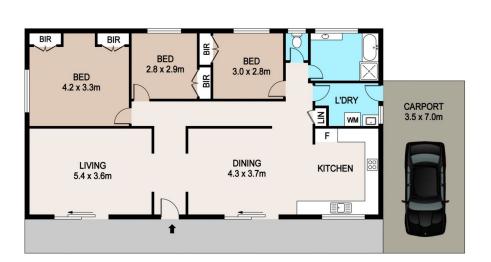

Ranch style ingle level brick veneer home, no stairs on an easy care 594sqm block with established gardens. Extra large lounge area with gas heating, sunny verandah, original kitchen with meals/dinning area. 3 bedrooms - all with built-ins, bathroom with bath, shower and separate toilet. Carport and garage/shed.

## 11 BAYLY CT, RICHMOND

DISCLAIMER

PLANS SHOWN ARE FOR MARKETING PURPOSES ONLY, ALL DIMENSIONS ARE APPROXIMATE AND NOT TO SCALE. THEY ARE SUBJECT TO ERRORS AND INACCURACIES AND NO LIABILITY WILL BE ACCEPTED. INTERESTED PARTIES SHOULD MAKE THEIR OWN INQUIRES.