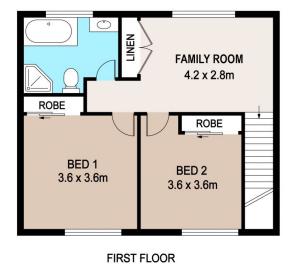

Featuring spacious living and dining areas with additional living space/area upstairs. Fitted with split system air-conditioning and ceiling fans throughout. Sizeable kitchen with plenty of storage space. Large bathroom with bath tub, plus second toilet downstairs. Both bedrooms are well sized, have ceiling fans and have built-in wardrobes. Internal access to single lock up garage and complete with large, fully fenced and low-maintenance back yard. Strata \$380 per 1/4 and Council Rates \$397 per 1/4.

## 16/2 CHARLOTTE ROAD, ROOTY HILL

DISCLAIMER: PLANS SHOWN ARE FOR MARKETING PURPOSES ONLY, ALL DIMENSIONS ARE APPROXIMATE AND NOT TO SCALE. THEY ARE SUBJECT TO ERRORS AND INACCURACIES AND NO LIABILITY WILL BE ACCEPTED. INTERESTED PARTIES SHOULD MAKE THEIR OWN HOURES.