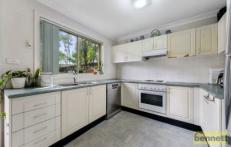

Featuring spacious living and dining areas with additional living space/area upstairs. Fitted with split system air-conditioning and ceiling fans throughout. Sizeable kitchen with plenty of storage space. Large bathroom with bath tub, plus second toilet downstairs. Both bedrooms are well sized, have ceiling fans and have built-in wardrobes. Internal access to single lock up garage and complete with large, fully fenced and low-maintenance back yard. Strata \$380 per 1/4 and Council Rates \$397 per 1/4.