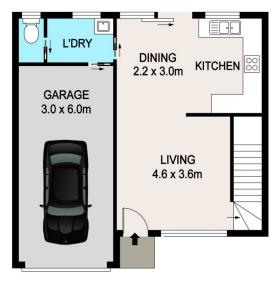

**GROUND FLOOR** 

Featuring spacious living and dining areas with additional living space/area upstairs. Fitted with split system air-conditioning and ceiling fans throughout. Sizeable kitchen with plenty of storage space. Large bathroom with bath tub, plus second toilet downstairs. Both bedrooms are well sized, have ceiling fans and have built-in wardrobes. Internal access to single lock up garage and complete with large, fully fenced and low-maintenance back yard. Strata \$380 per 1/4 and Council Rates \$397 per 1/4.