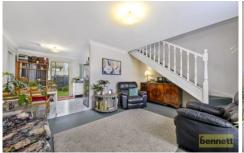

Featuring spacious living and dining areas with additional living space/area upstairs. Fitted with split system air-conditioning and ceiling fans throughout. Sizeable kitchen with plenty of storage space. Large bathroom with bath tub, plus second toilet downstairs. Both bedrooms are well sized, have ceiling fans and have built-in wardrobes. Internal access to single lock up garage and complete with large, fully fenced and low-maintenance back yard. Strata \$380 per 1/4 and Council Rates \$397 per 1/4.