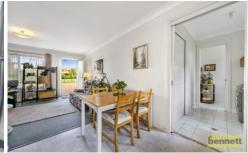

Featuring spacious living and dining areas with additional living space/area upstairs. Fitted with split system air-conditioning and ceiling fans throughout. Sizeable kitchen with plenty of storage space. Large bathroom with bath tub, plus second toilet downstairs. Both bedrooms are well sized, have ceiling fans and have built-in wardrobes. Internal access to single lock up garage and complete with large, fully fenced and low-maintenance back yard. Strata \$380 per 1/4 and Council Rates \$397 per 1/4.