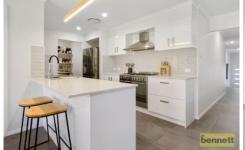

Modern and stylish single level home, neatly positioned on a 538sqm (approx) block offering plantation shutters, tiled floors in living, dining and kitchen, high ceilings, downlighting and neutral colour scheme. Four generous sized bedrooms, all with built-ins and large walk-in robe to master with ensuite. Dazzling gourmet kitchen with an abundance of space and natural light - enormous walk-in pantry, double sink, all stainless steel quality appliances with gorgeous stone bench tops and tile splash back. Experience year round comfort with ducted air conditioning throughout the home and ceiling fans. Large internal laundry with external access. Double garage with automatic