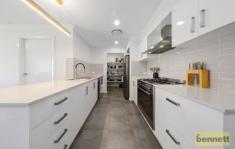

Modern and stylish single level home, neatly positioned on a 538sqm (approx) block offering plantation shutters, tiled floors in living, dining and kitchen, high ceilings, downlighting and neutral colour scheme. Four generous sized bedrooms, all with built-ins and large walk-in robe to master with ensuite. Dazzling gourmet kitchen with an abundance of space and natural light - enormous walk-in pantry, double sink, all stainless steel quality appliances with gorgeous stone bench tops and tile splash back. Experience year round comfort with ducted air conditioning throughout the home and ceiling fans. Large internal laundry with external access. Double garage with automatic