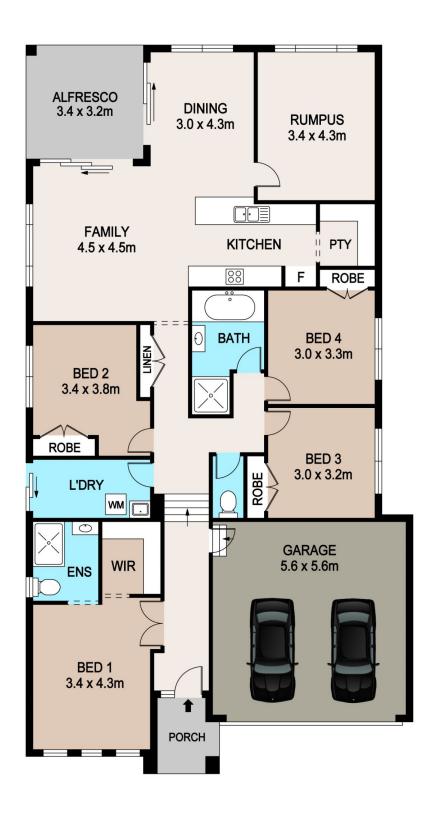

Modern and stylish single level home, neatly positioned on a 538sqm (approx) block offering plantation shutters, tiled floors in living, dining and kitchen, high ceilings, downlighting and neutral colour scheme. Four generous sized bedrooms, all with built-ins and large walk-in robe to master with ensuite. Dazzling gourmet kitchen with an abundance of space and natural light - enormous walk-in pantry, double sink, all stainless steel quality appliances with gorgeous stone bench tops and tile splash back. Experience year round comfort with ducted air conditioning throughout the home and ceiling fans. Large internal laundry with external access. Double garage with automatic