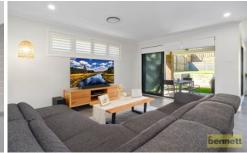

Modern and stylish single level home, neatly positioned on a 538sqm (approx) block offering plantation shutters, tiled floors in living, dining and kitchen, high ceilings, downlighting and neutral colour scheme. Four generous sized bedrooms, all with built-ins and large walk-in robe to master with ensuite. Dazzling gourmet kitchen with an abundance of space and natural light - enormous walk-in pantry, double sink, all stainless steel quality appliances with gorgeous stone bench tops and tile splash back. Experience year round comfort with ducted air conditioning throughout the home and ceiling fans. Large internal laundry with external access. Double garage with automatic