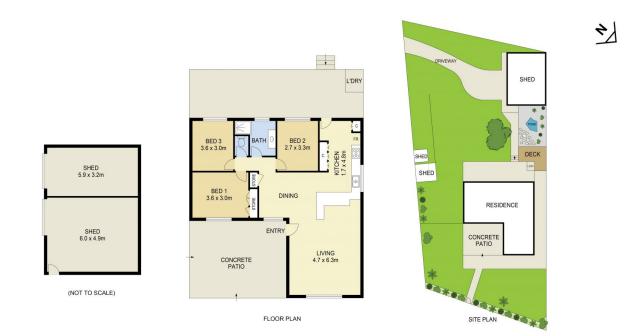

The home features spacious air-conditioned lounge/living areas. Large kitchen with plenty of cupboard and bench space. Modern bathroom and three bedrooms - all generously sized. Rear verandah with potential to add to a great entertaining space, overlooking large rear and fenced low-maintenance yard. Separate double garaging and workshop. Plenty of room for caravan, trailer, etc and has established trees and gardens.

All situated on a huge 1012sqm block (approx) - so much potential to add your own touch! Close to Wilberforce Public School, Wilberforce Shopping Centre, the