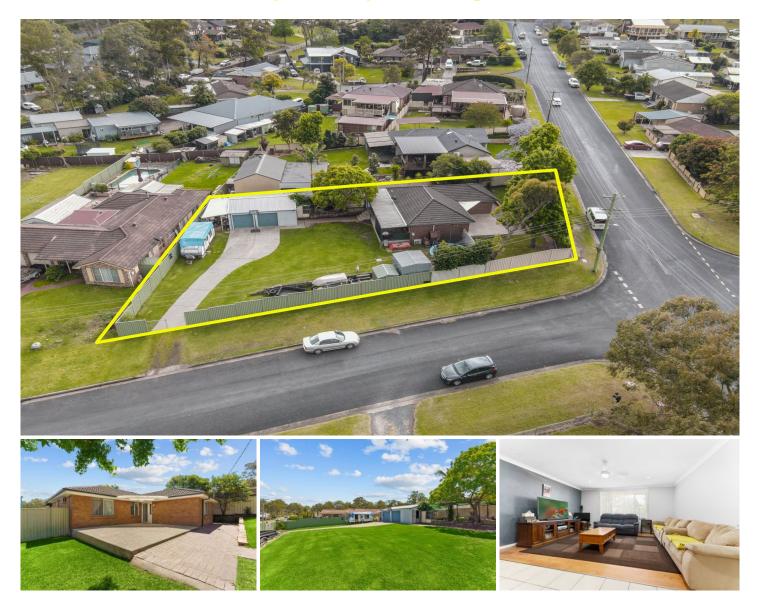

## 47 Castlereagh Road Wilberforce NSW

Situated on a prime corner position, on high side of street with two road frontages is this comfortable single level brick veneer/tile family home - located in the sort after suburb of Wilberforce.

The home features spacious air-conditioned lounge/living areas. Large kitchen with plenty of cupboard and bench space. Modern bathroom and three bedrooms - all generously sized. Rear verandah with potential to add to a great entertaining space, overlooking large rear and fenced low-maintenance yard. Separate double garaging and workshop. Plenty of room for caravan, trailer, etc and has established trees and gardens.

All situated on a huge 1012sqm block (approx) - so much potential to add your own touch! Close to Wilberforce Public School, Wilberforce Shopping Centre, the