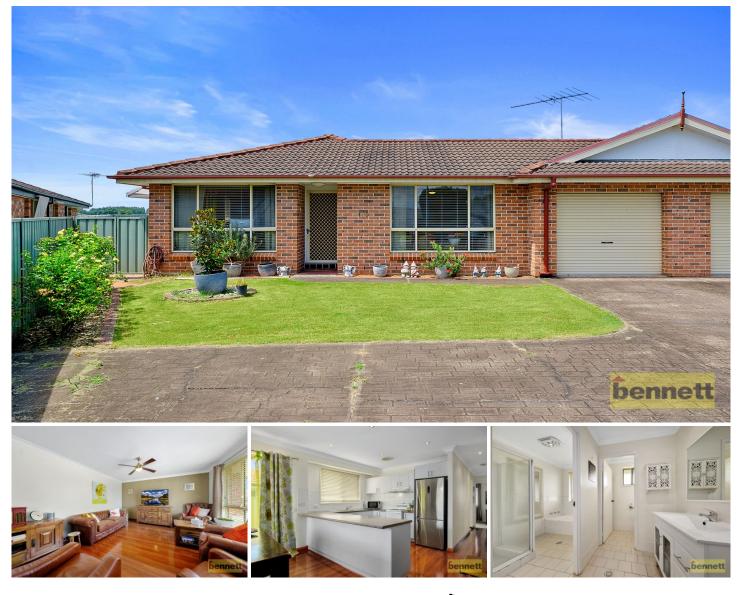

## 1/9 Ivory Place Richmond NSW

Immaculately presented single level villa home in exclusive part of Richmond amongst other quality homes.

Situated in a very quiet location, has no stairs and with lovely rural views over farmlands. This spacious villa boasts open plan design with lovely timber look floors. Kitchen is modern and stylish with loads of cupboard space. Built-ins to two of the three bedrooms. Year round comfort with split system air conditioner and ceiling fans throughout. Drive through single lock up garage with automatic door.

This picture perfect villa provides a large, secure and low-maintenance yard that has a spectacular rural outlook and added bonus of NO STRATA FEES!