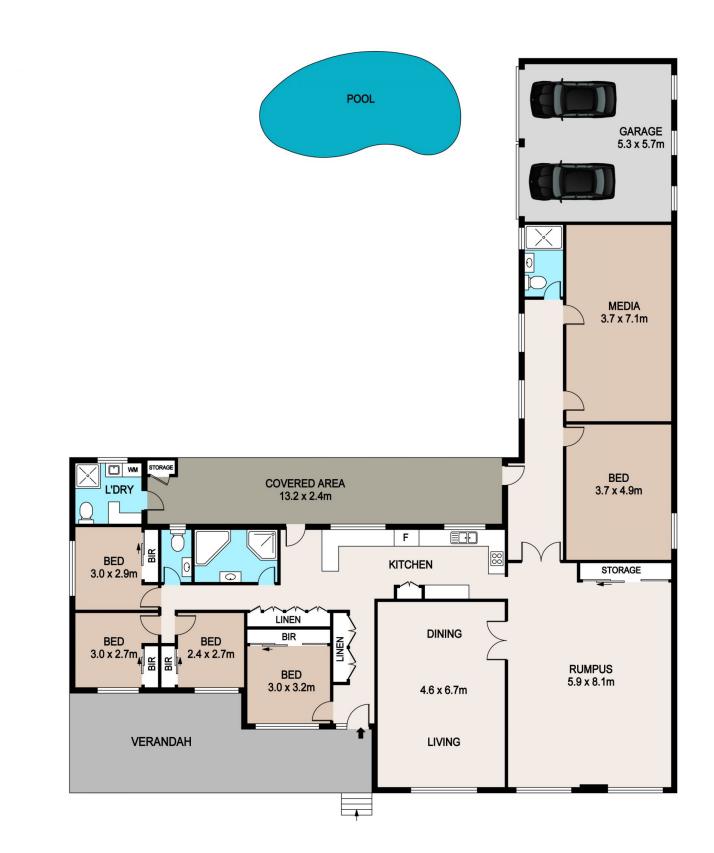

## 290 NUTT ROAD, LONDONDERRY

DISCLAIMER: PLANS SHOWN ARE FOR MARKETING PURPOSES ONLY, ALL DIMENSIONS ARE APPROXIMATE AND NOT TO SCALE. THEY ARE SUBJECT TO ERRORS AND INACCURACIES AND NO LIABILITY WILL BE ACCEPTED. INTERESTED PARTIES SHOULD MAKE THEIR OWN INQUIRES.

The property is a mix of usable cleared land with beautiful bushland at the rear. Featuring town water, cleared paddock with stable, horse arena and all securely fenced.

Welcoming home with great space for all the family, featuring formal lounge, dining, rumpus room and media room. Enormous kitchen with dishwasher and loads of bench space. Also has two bathrooms - one with spa bath. The rear verandah overlooks lovely inground pool and is a great space for entertaining. Home also contains double garage plus a double carport. Solar panels fitted, 37 panels with 9.6kWh (approx). Plenty of room for kids to play, to