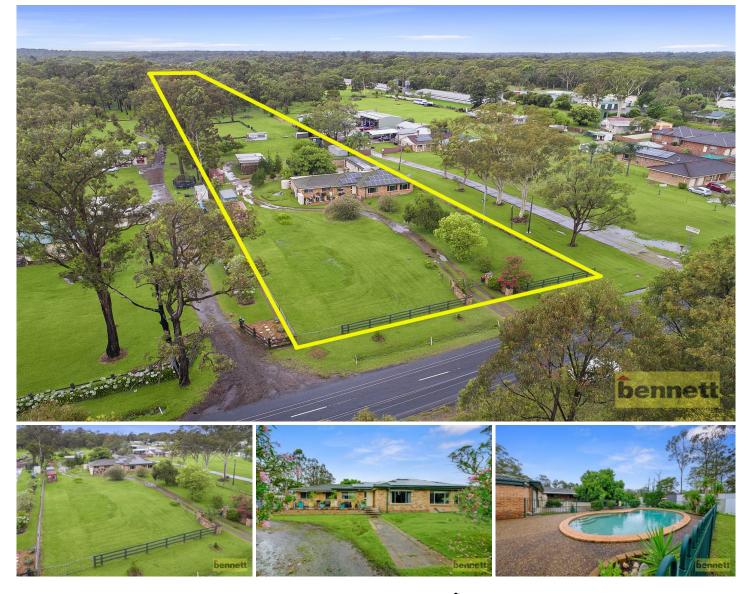

## 290-292 Nutt Road Londonderry NSW

This spacious brick veneer/tile family home is proudly positioned on approx 4.75 acres and completely flood free! With plenty of room to move, this could just be the new place for you!

The property is a mix of usable cleared land with beautiful bushland at the rear. Featuring town water, cleared paddock with stable, horse arena and all securely fenced.

Welcoming home with great space for all the family, featuring formal lounge, dining, rumpus room and media room. Enormous kitchen with dishwasher and loads of bench space. Also has two bathrooms - one with spa bath. The rear verandah overlooks lovely inground pool and is a great space for entertaining. Home also contains double garage plus a double carport. Solar panels fitted, 37 panels with 9.6kWh (approx). Plenty of room for kids to play, to

## 5 🛤 2 🚔 4 🚘

| Price     | :\$1,960,000 |
|-----------|--------------|
| Land Size | : 4 75 Acres |

: https://www.bennettproperty.com.au/sale/ns w/hawkesbury/londonderry/residential/hous e/6824572

View