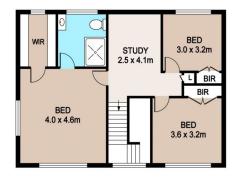

**GROUND FLOOR** 

FIRST FLOOR

## 6 BURKE AVENUE, WERRINGTON COUNTY

DISCLAIMER

PLANS SHOWN ARE FOR MARKETING PURPOSES ONLY, ALL DIMENSIONS ARE APPROXIMATE AND NOT TO SCALE. THEY ARE SUBJECT TO ERRORS AND INACCURACIES AND NO LIABILITY WILL BE ACCEPTED. INTERESTED PARTIES SHOULD MAKE THEIR OWN INQUIRES.