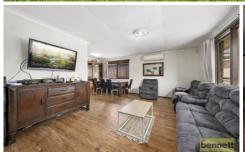

## **6 Burke Avenue Werrington County NSW**

Four bedroom family home with loads of potential to add your own touch. Situated in a great location, on spacious and secure 565sqm block.

Featuring open plan lounge and dining areas with lovely timber floors. Two x split system air conditioners and ceiling fans for extra comfort. Spacious kitchen with great storage and stainless steel appliances. Comfortably sized bedrooms, main with ensuite and walk-in robe. Bathroom with wheel chair access. Additional living areas include modern family room plus study and screened sunroom.