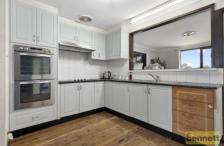

## **6 Burke Avenue Werrington County NSW**

Four bedroom family home with loads of potential to add your own touch. Situated in a great location, on spacious and secure 565sqm block.

Featuring open plan lounge and dining areas with lovely timber floors. Two x split system air conditioners and ceiling fans for extra comfort. Spacious kitchen with great storage and stainless steel appliances. Comfortably sized bedrooms, main with ensuite and walk-in robe. Bathroom with wheel chair access. Additional living areas include modern family room plus study and screened sunroom.