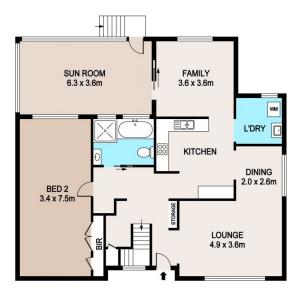

**GROUND FLOOR** 

FIRST FLOOR

## 6 BURKE AVENUE, WERRINGTON COUNTY

DISCLAIMER

PLANS SHOWN ARE FOR MARKETING PURPOSES ONLY, ALL DIMENSIONS ARE APPROXIMATE AND NOT TO SCALE. THEY ARE SUBJECT TO ERRORS AND INACCURACIES AND NO LIABILITY WILL BE ACCEPTED. INTERESTED PARTIES SHOULD MAKE THEIR OWN INQUIRES.