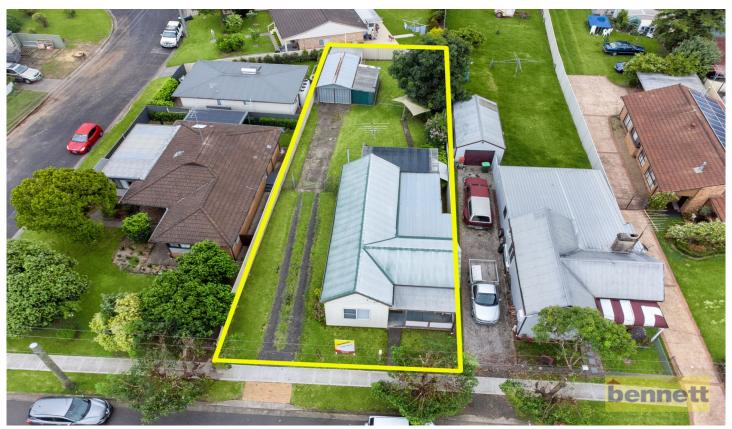

## 51 Paget Street Richmond NSW

Located only a short stroll to Richmond shops, city train, University, local schools and parks. Three bedroom cottage offering LOADS OF POTENTIAL! Whether you are looking to downsize into the heart of town, purchase your first home or looking for a knock down/rebuild opportunity you will have to be quick as this won't last long!

Key features,

- \*3 good sized bedrooms
- \*2 spacious open plan style living rooms
- \*Wide side access, lock up garage
- \*Zoned R3 | Potential Dual Occupancy, Duplex or Granny Flat | STCA
- \*Large 604m2 (approx) block in the centre of town

3 📭 1 🔓 1 😭

**Price** : \$830,000 **Land Size** : 604 sqm

**View**: https://www.bennettproperty.com.au/sale/ns

w/hawkesbury/richmond/residential/house/6

818582

Michael Bennett 02 4578 1234

Jacob Bennett 02 4578 1234