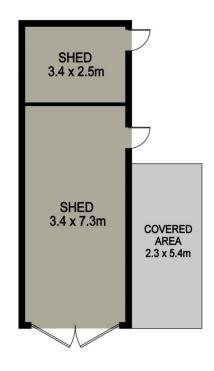

Key features,

- \*3 good sized bedrooms
- \*2 spacious open plan style living rooms
- \*Wide side access, lock up garage
- \*Zoned R3 | Potential Dual Occupancy, Duplex or Granny Flat | STCA
- \*Large 604m2 (approx) block in the centre of town