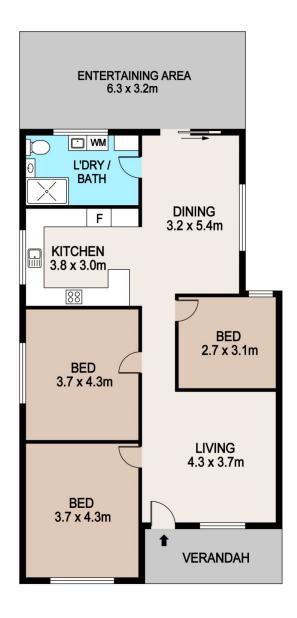

## 51 Paget Street Richmond NSW

Located only a short stroll to Richmond shops, city train, University, local schools and parks. Three bedroom cottage offering LOADS OF POTENTIAL! Whether you are looking to downsize into the heart of town, purchase your first home or looking for a knock down/rebuild opportunity you will have to be quick as this won't last long!

Key features,

- \*3 good sized bedrooms
- \*2 spacious open plan style living rooms
- \*Wide side access, lock up garage
- \*Zoned R3 | Potential Dual Occupancy, Duplex or Granny Flat | STCA
- \*Large 604m2 (approx) block in the centre of town