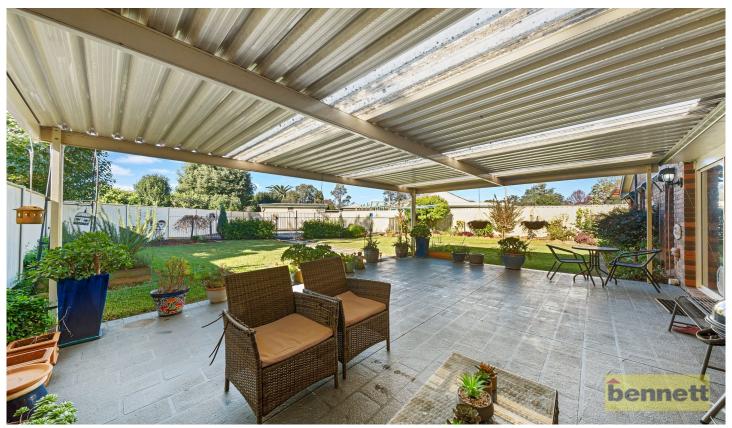

## 4 Susella Crescent North Richmond NSW

Contemporary style family home situated on a lovely 740 sqm (approx) block, located in an exceptionally quiet street.

This large and spacious home is perfect for the big or growing family offering 5 generous sized bedrooms plus study. The home has tiled open plan living and dining with neutral colours that create bright, spacious and light filled areas. Experience year round comfort with ducted air-conditioning and newly installed 'Lopi' slow combustion fireplace, which is centrally positioned and confidently supplies adequate heating throughout the home. Entertaining and everyday cooking is made a delight by welcoming country style kitchen with an abundance of storage and bench space and natural light.

Home also features; generous sized bedrooms - all with

5 🗀 2 📛 2 🖨

**Price** : \$ 941,000 **Land Size** : 740 sqm

**View**: https://www.bennettproperty.com.au/sale/ns

w/hawkesbury/north-richmond/residential/ho