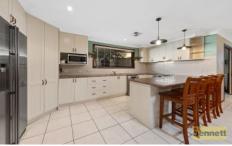

## 4 Susella Crescent North Richmond NSW

Contemporary style family home situated on a lovely 740 sqm (approx) block, located in an exceptionally quiet street.

This large and spacious home is perfect for the big or growing family offering 5 generous sized bedrooms plus study. The home has tiled open plan living and dining with neutral colours that create bright, spacious and light filled areas. Experience year round comfort with ducted air-conditioning and newly installed 'Lopi' slow combustion fireplace, which is centrally positioned and confidently supplies adequate heating throughout the home. Entertaining and everyday cooking is made a delight by welcoming country style kitchen with an abundance of storage and bench space and natural light.