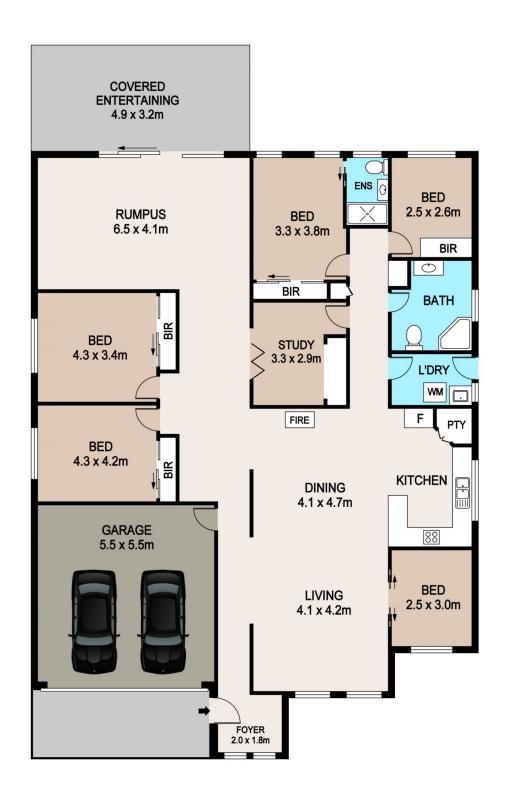

## 4 Susella Crescent North Richmond NSW

Contemporary style family home situated on a lovely 740 sqm (approx) block, located in an exceptionally quiet street.

This large and spacious home is perfect for the big or growing family offering 5 generous sized bedrooms plus study. The home has tiled open plan living and dining with neutral colours that create bright, spacious and light filled areas. Experience year round comfort with ducted air-conditioning and newly installed 'Lopi' slow combustion fireplace, which is centrally positioned and confidently supplies adequate heating throughout the home. Entertaining and everyday cooking is made a delight by welcoming country style kitchen with an abundance of storage and bench space and natural light.

Home also features; generous sized bedrooms - all with

5 🗀 2 📛 2 🖨

**Price** : \$ 941,000 **Land Size** : 740 sqm

**View**: https://www.bennettproperty.com.au/sale/ns

w/hawkesbury/north-richmond/residential/ho