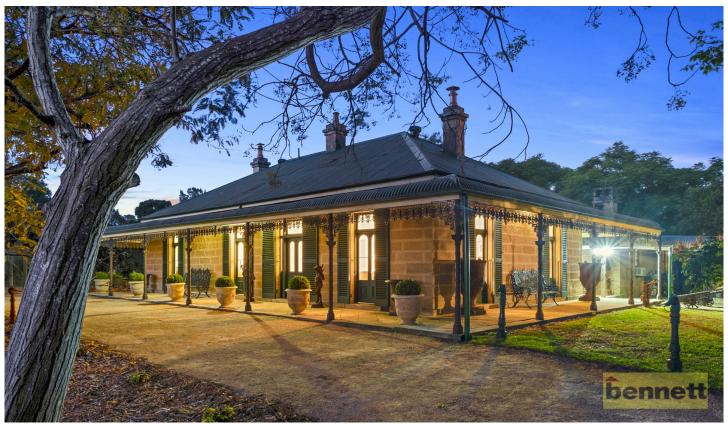

## 530 Wilberforce Road Wilberforce NSW

Offered for the first time in over 30 years. Karoola (circa 1896) sits on 2.78 acres of superb gardens and level grounds and boasts lovely views over the countryside.

This much admired late Victorian homestead has been recently renovated to it's former glory. Features solid margined sandstone walls, high ceilings, open fireplaces and French doors - opening onto wide verandahs trimmed with ornate iron lacework. There is a detached kitchen wing, also built from sandstone. A charming 2 bedroom self-contained timber slab barn offers - bonus accommodation, B&B possibilities or home office/artists studio. The barn has large downstairs open plan living area with fireplace, kitchen and bathroom, and a 2 attic style bedrooms and extra living space upstairs, as well as 3 garages, triple carport and stable. The superb grounds include a circular driveway, sandstone flagging, pool,