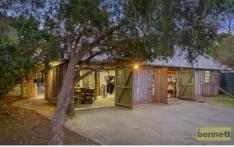

This much admired late Victorian homestead has been recently renovated to it's former glory. Features solid margined sandstone walls, high ceilings, open fireplaces and French doors - opening onto wide verandahs trimmed with ornate iron lacework. There is a detached kitchen wing, also built from sandstone. A charming 2 bedroom self-contained timber slab barn offers - bonus accommodation, B&B possibilities or home office/artists studio. The barn has large downstairs open plan living area with fireplace, kitchen and bathroom, and a 2 attic style bedrooms and extra living space upstairs, as well as 3 garages, triple carport and stable. The superb grounds include a circular driveway, sandstone flagging, pool,