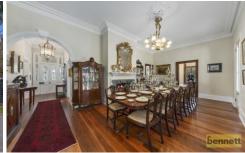

This much admired late Victorian homestead has been recently renovated to it's former glory. Features solid margined sandstone walls, high ceilings, open fireplaces and French doors - opening onto wide verandahs trimmed with ornate iron lacework. There is a detached kitchen wing, also built from sandstone. A charming 2 bedroom self-contained timber slab barn offers - bonus accommodation, B&B possibilities or home office/artists studio. The barn has large downstairs open plan living area with fireplace, kitchen and bathroom, and a 2 attic style bedrooms and extra living space upstairs, as well as 3 garages, triple carport and stable. The superb grounds include a circular driveway, sandstone flagging, pool,