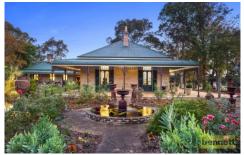

This much admired late Victorian homestead has been recently renovated to it's former glory. Features solid margined sandstone walls, high ceilings, open fireplaces and French doors - opening onto wide verandahs trimmed with ornate iron lacework. There is a detached kitchen wing, also built from sandstone. A charming 2 bedroom self-contained timber slab barn offers - bonus accommodation, B&B possibilities or home office/artists studio. The barn has large downstairs open plan living area with fireplace, kitchen and bathroom, and a 2 attic style bedrooms and extra living space upstairs, as well as 3 garages, triple carport and stable. The superb grounds include a circular driveway, sandstone flagging, pool,