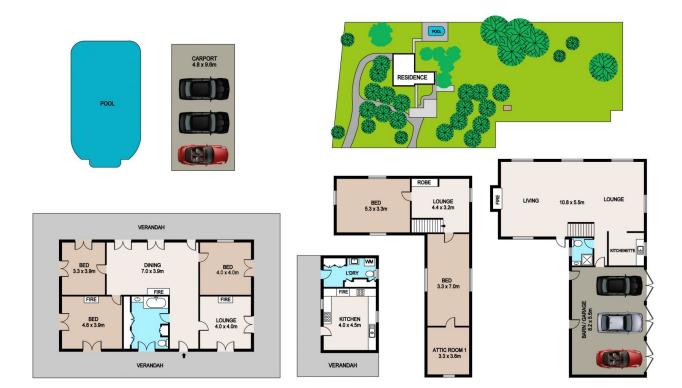

This much admired late Victorian homestead has been recently renovated to it's former glory. Features solid margined sandstone walls, high ceilings, open fireplaces and French doors - opening onto wide verandahs trimmed with ornate iron lacework. There is a detached kitchen wing, also built from sandstone. A charming 2 bedroom self-contained timber slab barn offers - bonus accommodation, B&B possibilities or home office/artists studio. The barn has large downstairs open plan living area with fireplace, kitchen and bathroom, and a 2 attic style bedrooms and extra living space upstairs, as well as 3 garages, triple carport and stable. The superb grounds include a circular driveway, sandstone flagging, pool,

## 530 WILBERFORCE RD, WILBERFORCE

DISCLAIME

PLANS SHOWN ARE FOR MARKETING PURPOSES ONLY, ALL DIMENSIONS ARE APPROXIMATE AND NOT TO SCALE. THEY ARE SUBJECT TO ERRORS AND INACCURACIES AND NO LIABILITY WILL BE ACCEPTED. INTERESTED PARTIES SHOULD MAKE THEIR OWN INQUIRES.