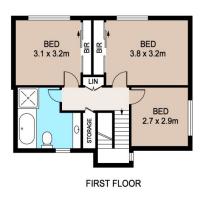

## 1 John Tebbutt Place Richmond NSW

Perfect location - walk to all conveniences. This spacious home is beautifully presented inside and out. Freshly painted, brand new carpet, both reverse cycle and ducted air conditioning. Open plan living, modern kitchen with gas cooking. Covered outdoor entertaining area - ideal for those summer BBQ's! Large internal laundry with external access and second toilet. Large double carport, nicely landscaped yard - very private and easy care with bonus shed. NBN connected with each bedroom having wired access.

## 1 JOHN TEBBUTT PLACE, RICHMOND

DISCLAIMER

PLANS SHOWN ARE FOR MARKETING PURPOSES ONLY, ALL DIMENSIONS ARE APPROXIMATE AND NOT TO SCALE. THEY ARE SUBJECT TO ERRORS AND INACCURACIES AND NO LIABILITY WILL BE ACCEPTED. INTERESTED PARTIES SHOULD MAKE THEIR OWN INQUIRES.