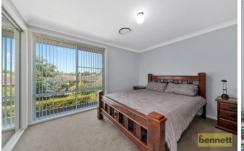

## 1 John Tebbutt Place Richmond NSW

Perfect location - walk to all conveniences. This spacious home is beautifully presented inside and out. Freshly painted, brand new carpet, both reverse cycle and ducted air conditioning. Open plan living, modern kitchen with gas cooking. Covered outdoor entertaining area - ideal for those summer BBQ's! Large internal laundry with external access and second toilet. Large double carport, nicely landscaped yard - very private and easy care with bonus shed. NBN connected with each bedroom having wired access.