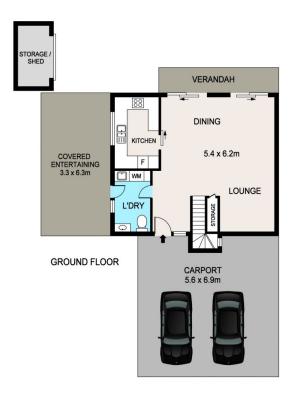

## 1 John Tebbutt Place Richmond NSW

Perfect location - walk to all conveniences. This spacious home is beautifully presented inside and out. Freshly painted, brand new carpet, both reverse cycle and ducted air conditioning. Open plan living, modern kitchen with gas cooking. Covered outdoor entertaining area - ideal for those summer BBQ's! Large internal laundry with external access and second toilet. Large double carport, nicely landscaped yard - very private and easy care with bonus shed. NBN connected with each bedroom having wired access.

Located in sought after John Tebbutt Mews, entertaining is a breeze with the community tennis court, swimming pool and function centre with BBQ facilities. Perfect first home or investment opportunity! This won't last long, so call Jacob today!

## 1 JOHN TEBBUTT PLACE, RICHMOND

DISCLAIMER

PLANS SHOWN ARE FOR MARKETING PURPOSES ONLY, ALL DIMENSIONS ARE APPROXIMATE AND NOT TO SCALE. THEY ARE SUBJECT TO ERRORS AND INACCURACIES AND NO LIABILITY WILL BE ACCEPTED. INTERESTED PARTIES SHOULD MAKE THEIR OWN INQUIRES.