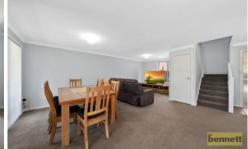

## 1 John Tebbutt Place Richmond NSW

Perfect location - walk to all conveniences. This spacious home is beautifully presented inside and out. Freshly painted, brand new carpet, both reverse cycle and ducted air conditioning. Open plan living, modern kitchen with gas cooking. Covered outdoor entertaining area - ideal for those summer BBQ's! Large internal laundry with external access and second toilet. Large double carport, nicely landscaped yard - very private and easy care with bonus shed. NBN connected with each bedroom having wired access.