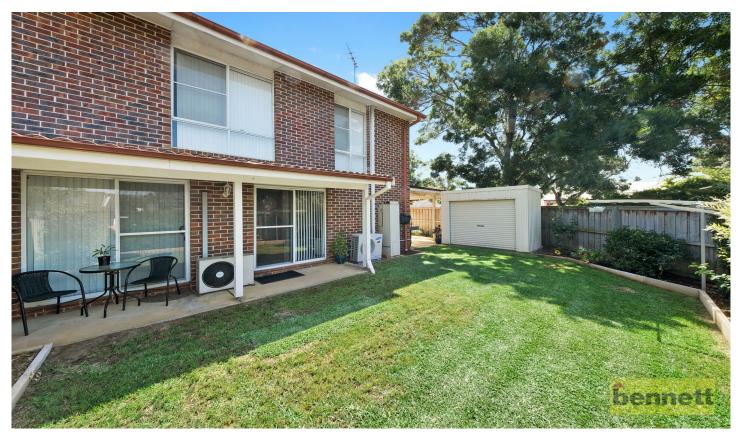

## 1 John Tebbutt Place Richmond NSW

Perfect location - walk to all conveniences. This spacious home is beautifully presented inside and out. Freshly painted, brand new carpet, both reverse cycle and ducted air conditioning. Open plan living, modern kitchen with gas cooking. Covered outdoor entertaining area - ideal for those summer BBQ's! Large internal laundry with external access and second toilet. Large double carport, nicely landscaped yard - very private and easy care with bonus shed. NBN connected with each bedroom having wired access.

Located in sought after John Tebbutt Mews, entertaining is a breeze with the community tennis court, swimming pool and function centre with BBQ facilities. Perfect first home or investment opportunity! This won't last long, so call Jacob today!

3 🚐 1 🔓 2 🗬

Land Size: 242.9 sqm

View : https://www.bennettproperty.com.au/sale/ns

w/hawkesbury/richmond/residential/townhou

se/6214004

Jacob Bennett 02 4578 1234

Michael Bennett 02 4578 1234