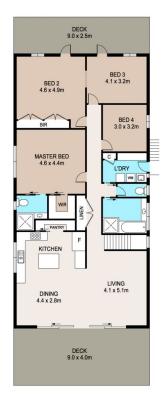

The main level has an open plan design with soaring ceilings and Sydney Blue Gum timber floors. Large open plan kitchen with stone and laminate bench tops, Island bench, 900mm gas cooktop and walk in pantry. The open plan dining and living area flows out to a covered entertainer's deck - the perfect place to entertain or peacefully sit and enjoy the serenity. The impressive master bedroom will make every day feel like a holiday with it's generous ensuite and walk-in robe. With three more large bedrooms this home offers room for the growing family. Stylish main bathroom with oversize bath and

## 9 WATTLE STREET, BOWEN MOUNTAIN

DISCLAIMER

PLANS SHOWN ARE FOR MARKETING PURPOSES ONLY, ALL DIMENSIONS ARE APPROXIMATE AND NOT TO SCALE. THEY ARE SUBJECT TO ERRORS AND INACCURACIES AND NO LABILITY WILL BE ACCEFTED. INTERESTED PARTIES SHOLL DANKET THEIR OWN INQUIRES. **bennett**property