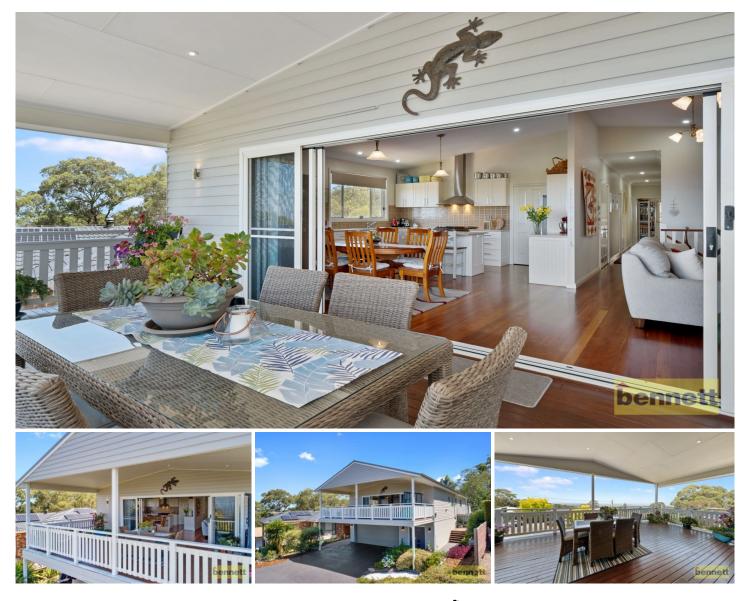

## 9 Wattle Street Bowen Mountain NSW

Architecturally inspired custom design home, situated in one of best positions in Bowen Mountain and designed to capture stunning views to North, East and South. Modern features and quality appointments throughout, this is the home you've been looking for!

The main level has an open plan design with soaring ceilings and Sydney Blue Gum timber floors. Large open plan kitchen with stone and laminate bench tops, Island bench, 900mm gas cooktop and walk in pantry. The open plan dining and living area flows out to a covered entertainer's deck - the perfect place to entertain or peacefully sit and enjoy the serenity. The impressive master bedroom will make every day feel like a holiday with it's generous ensuite and walk-in robe. With three more large bedrooms this home offers room for the growing family. Stylish main bathroom with oversize bath and

## 4 🛤 2 🚔 2 🚘

View

- Land Size : 659.8 sqm
  - : https://www.bennettproperty.com.au/sale/ns w/hawkesbury/bowen-mountain/residential/ house/6214000

https://www.bennettproperty.com.au