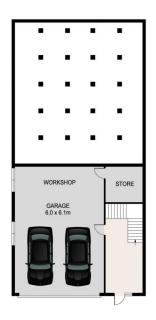

## 4 🛤 2 🚔 2 🚘

View

- Land Size : 659.8 sqm
  - : https://www.bennettproperty.com.au/sale/ns w/hawkesbury/bowen-mountain/residential/ house/6214000

https://www.bennettproperty.com.au

## 9 WATTLE STREET, BOWEN MOUNTAIN

DISCLAIMER

PLANS SHOWN ARE FOR MARKETING PURPOSES ONLY, ALL DIMENSIONS ARE APPROXIMATE AND NOT TO SCALE. THEY ARE SUBJECT TO ERRORS AND INACCURACIES AND NO LABILITY WILL BE ACCEFTED. INTERESTED PARTIES SHOLL DANKET THEIR OWN INQUIRES. **bennett**property