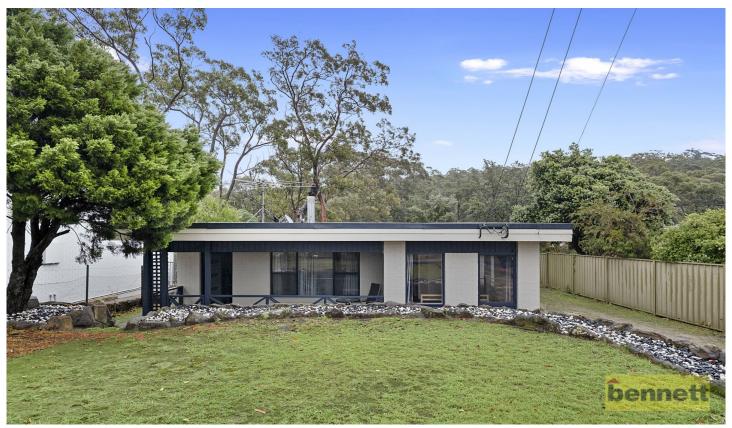

## 376 Lieutenant Bowen Drive Bowen Mountain NSW

Nestled on a large 1,200sqm block, this solid renovated home is ideal for first home buyers, investors and those looking for a tree change.

Beautifully renovated throughout, the home provides relaxed living with two bedrooms, modern kitchen with glass splashback, large updated bathroom with European style laundry and separate toilet. With near new hot water system and split system air conditioner for year round comfort.

Backing onto National park, the undercover front verandah and covered rear entertainment area allows you to sit and enjoy the terraced yard and natural surrounds with plenty of room for the kids or pets.