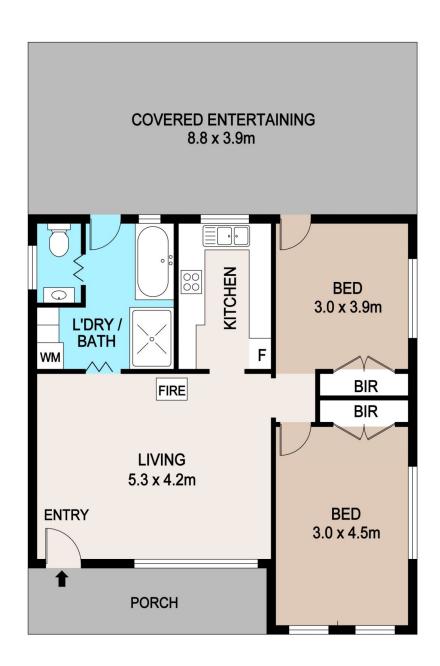

## 376 Lieutenant Bowen Drive Bowen Mountain NSW

Nestled on a large 1,200sqm block, this solid renovated home is ideal for first home buyers, investors and those looking for a tree change.

Beautifully renovated throughout, the home provides relaxed living with two bedrooms, modern kitchen with glass splashback, large updated bathroom with European style laundry and separate toilet. With near new hot water system and split system air conditioner for year round comfort.

Backing onto National park, the undercover front verandah and covered rear entertainment area allows you to sit and enjoy the terraced yard and natural surrounds with plenty of room for the kids or pets.