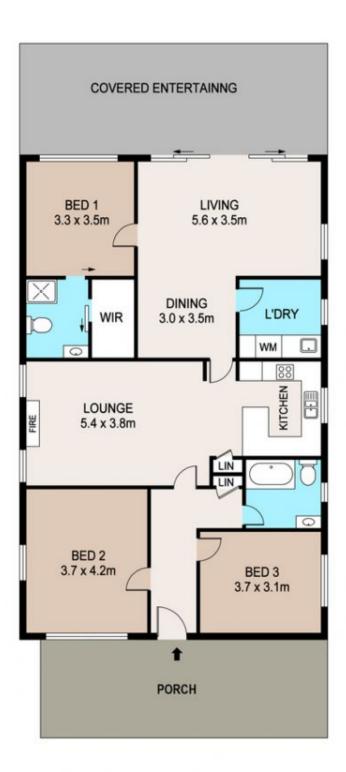

## 8 Moray Street Richmond NSW

Delightful three bedroom, two bathroom cottage with separate self-contained studio, located in a popular street close to train station and Richmond town centre.

Formal lounge with fireplace, modern kitchen with stone bench tops and dishwasher, main bedroom with ensuite and walk in robe, updated main bathroom with floor to ceiling tiles and heated towel rails. Family room flows out to covered entertaining deck and level lawns with established gardens including roses, fruit trees and an aviary or chicken coop.

With a lovely blend of original and modern features the home has high ceilings with ornate cornices, timber floors, lead light windows, solid timber doors, plantations shutters, slow combustion fireplace, split system air conditioning unit, gas connection and ceiling fans.