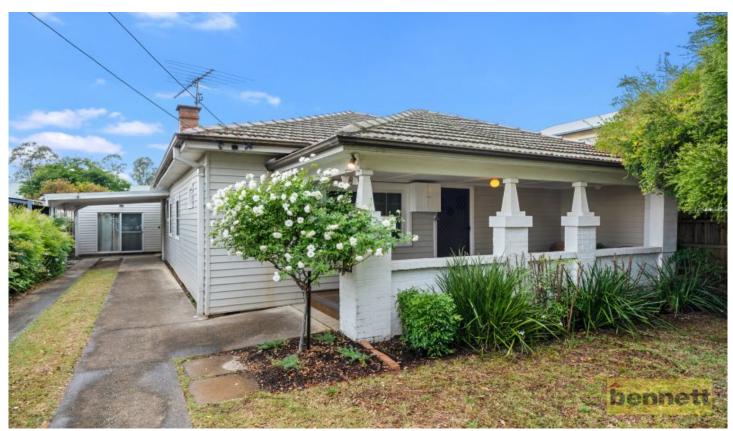

## 8 Moray Street Richmond NSW

Delightful three bedroom, two bathroom cottage with separate self-contained studio, located in a popular street close to train station and Richmond town centre.

Formal lounge with fireplace, modern kitchen with stone bench tops and dishwasher, main bedroom with ensuite and walk in robe, updated main bathroom with floor to ceiling tiles and heated towel rails. Family room flows out to covered entertaining deck and level lawns with established gardens including roses, fruit trees and an aviary or chicken coop.

With a lovely blend of original and modern features the home has high ceilings with ornate cornices, timber floors, lead light windows, solid timber doors, plantations shutters, slow combustion fireplace, split system air conditioning unit, gas connection and ceiling fans.