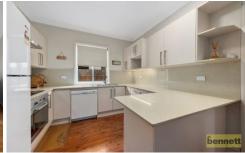

## 8 Moray Street Richmond NSW

Delightful three bedroom, two bathroom cottage with separate self-contained studio, located in a popular street close to train station and Richmond town centre.

Formal lounge with fireplace, modern kitchen with stone bench tops and dishwasher, main bedroom with ensuite and walk in robe, updated main bathroom with floor to ceiling tiles and heated towel rails. Family room flows out to covered entertaining deck and level lawns with established gardens including roses, fruit trees and an aviary or chicken coop.