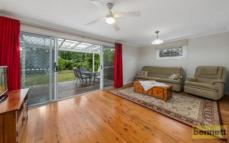

## 8 Moray Street Richmond NSW

Delightful three bedroom, two bathroom cottage with separate self-contained studio, located in a popular street close to train station and Richmond town centre.

Formal lounge with fireplace, modern kitchen with stone bench tops and dishwasher, main bedroom with ensuite and walk in robe, updated main bathroom with floor to ceiling tiles and heated towel rails. Family room flows out to covered entertaining deck and level lawns with established gardens including roses, fruit trees and an aviary or chicken coop.

With a lovely blend of original and modern features the home has high ceilings with ornate cornices, timber floors, lead light windows, solid timber doors, plantations shutters, slow combustion fireplace, split system air conditioning unit, gas connection and ceiling fans.