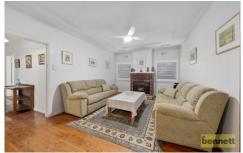

## 8 Moray Street Richmond NSW

Delightful three bedroom, two bathroom cottage with separate self-contained studio, located in a popular street close to train station and Richmond town centre.

Formal lounge with fireplace, modern kitchen with stone bench tops and dishwasher, main bedroom with ensuite and walk in robe, updated main bathroom with floor to ceiling tiles and heated towel rails. Family room flows out to covered entertaining deck and level lawns with established gardens including roses, fruit trees and an aviary or chicken coop.

With a lovely blend of original and modern features the home has high ceilings with ornate cornices, timber floors, lead light windows, solid timber doors, plantations shutters, slow combustion fireplace, split system air conditioning unit, gas connection and ceiling fans.