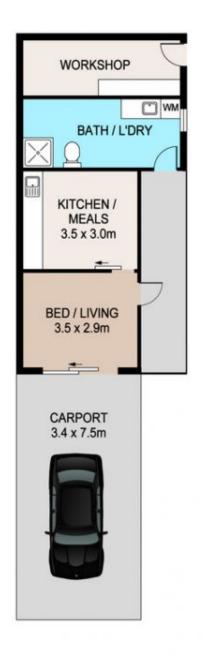

## 8 Moray Street Richmond NSW

Delightful three bedroom, two bathroom cottage with separate self-contained studio, located in a popular street close to train station and Richmond town centre.

Formal lounge with fireplace, modern kitchen with stone bench tops and dishwasher, main bedroom with ensuite and walk in robe, updated main bathroom with floor to ceiling tiles and heated towel rails. Family room flows out to covered entertaining deck and level lawns with established gardens including roses, fruit trees and an aviary or chicken coop.