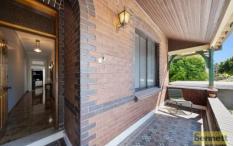

The traditional layout offers three bedrooms, one bathroom with bidet and bathtub, lounge with large windows, kitchen with gas cooking and eat-in dining, internal laundry, second toilet. Charming original features throughout with 10 foot ceilings, original cornices, ceiling rose, wide timber skirting and solid timber doors.

Fully fenced property with a carport, sun soaked front and rear verandas, private low maintenance garden with shed.

3 📭 1 🖺 1 😭

**Price** : \$ 1,340,000 **Land Size** : 309 sqm

View : https://www.bennettproperty.com.au/sale/ns