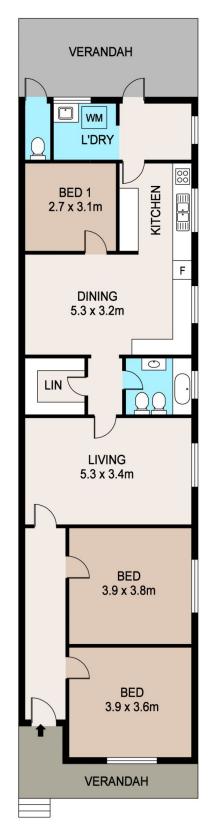

The traditional layout offers three bedrooms, one bathroom with bidet and bathtub, lounge with large windows, kitchen with gas cooking and eat-in dining, internal laundry, second toilet. Charming original features throughout with 10 foot ceilings, original cornices, ceiling rose, wide timber skirting and solid timber doors.

Fully fenced property with a carport, sun soaked front and rear verandas, private low maintenance garden with shed.

3 📭 1 🖺 1 😭

**Price** : \$ 1,340,000 **Land Size** : 309 sqm

View : https://www.bennettproperty.com.au/sale/ns