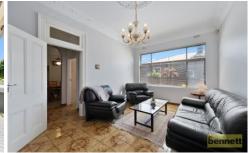

The traditional layout offers three bedrooms, one bathroom with bidet and bathtub, lounge with large windows, kitchen with gas cooking and eat-in dining, internal laundry, second toilet. Charming original features throughout with 10 foot ceilings, original cornices, ceiling rose, wide timber skirting and solid timber doors.