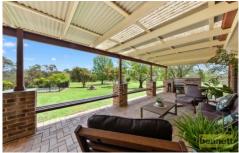

## 163 Blaxlands Ridge Road Kurrajong NSW

Delightful and comfortable three bedroom brick veneer/tile home, located in a beautiful and private rural setting. Spacious living areas with slow combustion fireplace and ducted air-conditioning. Entertaining made enjoyable and easy with saltwater inground pool, Billiards/Games room and covered outdoor entertaining area with a built-in BBQ. Home also features 2 car garaging with 3 carports and a separate lock-up shed.