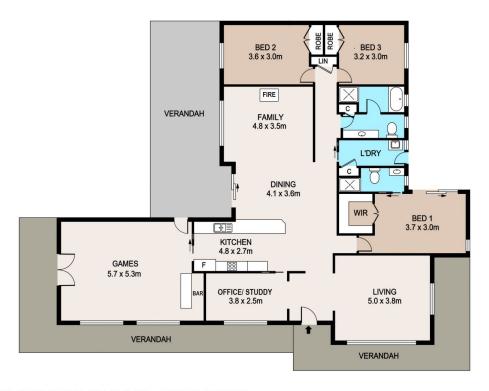

## 163 BLAXLANDS RIDGE ROAD, KURRAJONG

DISCLAIMER

PLANS SHOWN ARE FOR MARKETING PURPOSES ONLY, ALL DIMENSIONS ARE APPROXIMATE AND NOTTO SCALE. THEY ARE SUBJECT TO ERRORS AND INACCURACIES AND NO LIABILITY WILL BE ACCEPTED. INTERESTED PARTIES SHOULD MAKE THEIR OWN INQUIRES.