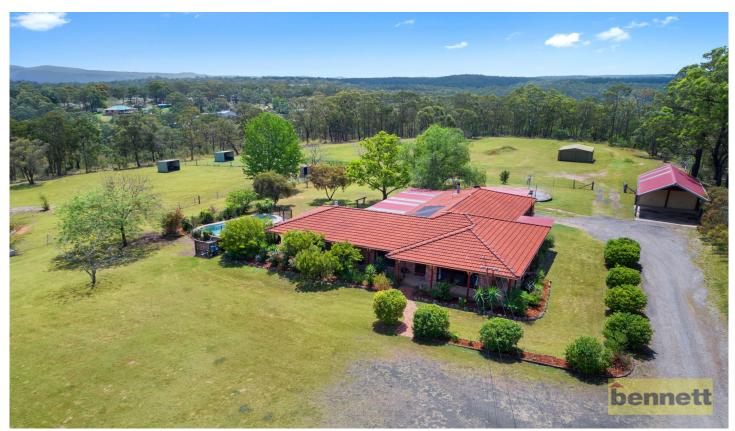

## 163 Blaxlands Ridge Road Kurrajong NSW

Delightful and comfortable three bedroom brick veneer/tile home, located in a beautiful and private rural setting. Spacious living areas with slow combustion fireplace and ducted air-conditioning. Entertaining made enjoyable and easy with saltwater inground pool, Billiards/Games room and covered outdoor entertaining area with a built-in BBQ. Home also features 2 car garaging with 3 carports and a separate lock-up shed.

The land is mostly level and arable (approx. 11.6 acres) with a dam. Ideal for horses or livestock with full sized dressage arena. Four fenced and irrigated paddocks with two horse shelters.

Offering all of the above and more, this property is a must to inspect!

3 2 5 5

Price : \$ 1,310,000 Land Size : 11.6 Acres

View : https://www.bennettproperty.com.au/sale/ns

w/hawkesbury/kurrajong/residential/house/6

213993

Scott Lee 0417 324 812

Maurice Mantovani 0409 121 905