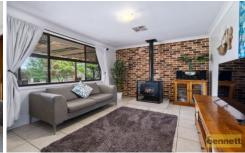

## 163 Blaxlands Ridge Road Kurrajong NSW

Delightful and comfortable three bedroom brick veneer/tile home, located in a beautiful and private rural setting. Spacious living areas with slow combustion fireplace and ducted air-conditioning. Entertaining made enjoyable and easy with saltwater inground pool, Billiards/Games room and covered outdoor entertaining area with a built-in BBQ. Home also features 2 car garaging with 3 carports and a separate lock-up shed.