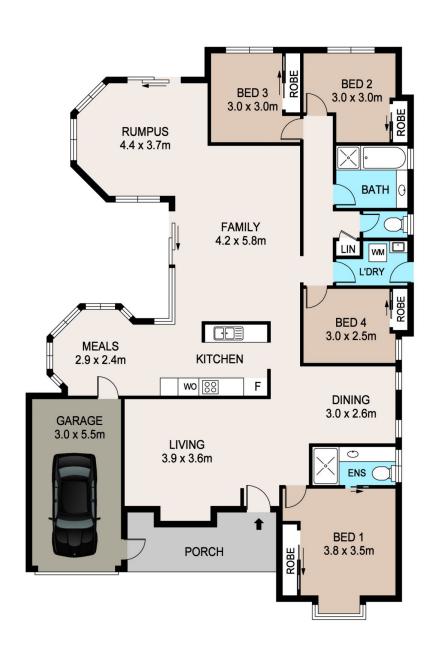

## 47 Waratah Street Bowen Mountain NSW

This beautifully presented and well maintained 4 bedroom brick veneer home is located in the quiet, family friendly suburb of Bowen Mountain. Perfect home for the growing family, featuring open plan living areas, polished timber floors and spacious kitchen with modern appliances and gas cooking. Formal lounge and dining area with family and rumpus room. Separate meals and dining area. Split system air-conditioning and slow combustion fireplace and additional gas ports for year round comfort. Other features include: Convenient, under house storage. 60,000 litre in ground water tank. Off-street parking for all the toys