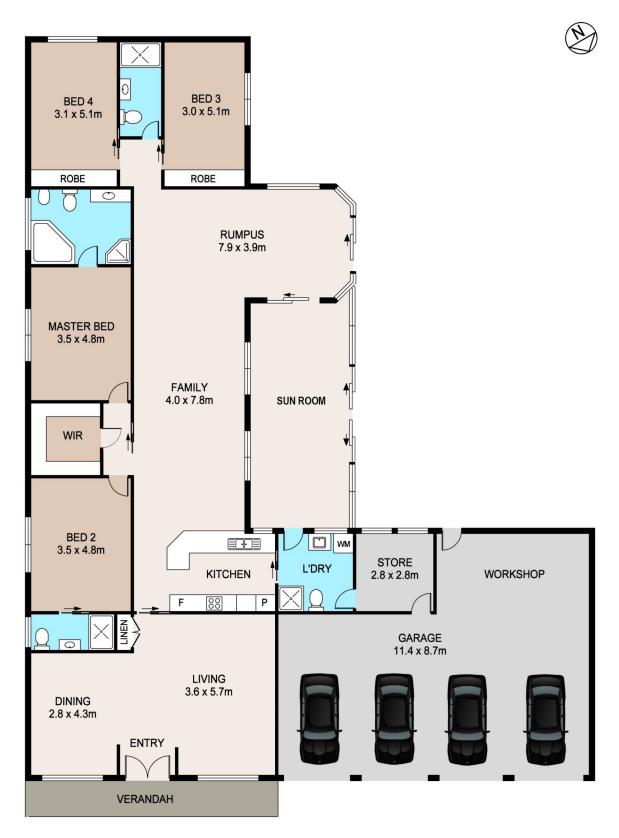

Situated on a quiet no through road, the expansive home has four bedrooms, main with ensuite and walk-in robe, two additional bathrooms, formal lounge and dining area, large open plan kitchen, family and rumpus room opening out onto an entertaining terrace with a lovely outlook over the property. Additional features include enclosed sunroom, slow combustion fireplace, ducted air conditioning, ceiling fans, built-in robes, spa bathtub and four car garage with workshop.