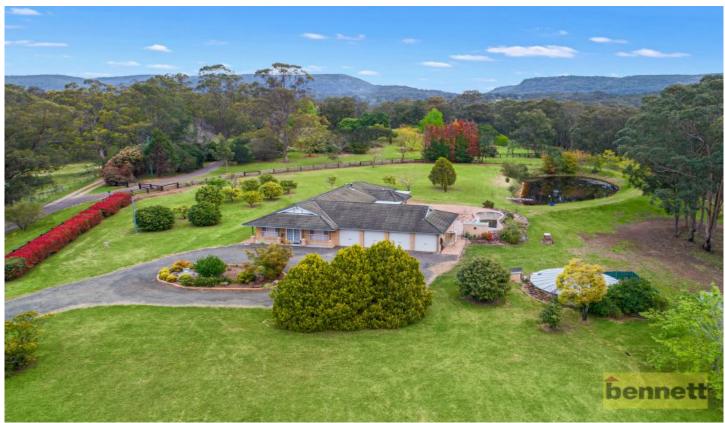

## 10 Woods Reserve Road Grose Wold NSW

Offered for sale for the first time ever, this spacious family home is set on approx 11.3 beautiful acres of mostly level and partly cleared land with 2 dams and a natural creek at the rear boundary plus your very own citrus and fruit grove.

Situated on a quiet no through road, the expansive home has four bedrooms, main with ensuite and walk-in robe, two additional bathrooms, formal lounge and dining area, large open plan kitchen, family and rumpus room opening out onto an entertaining terrace with a lovely outlook over the property. Additional features include enclosed sunroom, slow combustion fireplace, ducted air conditioning, ceiling fans, built-in robes, spa bathtub and four car garage with workshop.

Ideally located within a short drive to Kurrajong village and

4 🕒 4 🖺 4 🗬

Price : \$ 1,400,000 Land Size : 4.59 ha

**View** : https://www.bennettproperty.com.au/sale/ns w/hawkesbury/grose-wold/residential/house/