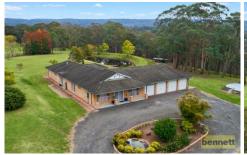

## 10 Woods Reserve Road Grose Wold NSW

Offered for sale for the first time ever, this spacious family home is set on approx 11.3 beautiful acres of mostly level and partly cleared land with 2 dams and a natural creek at the rear boundary plus your very own citrus and fruit grove.

Situated on a quiet no through road, the expansive home has four bedrooms, main with ensuite and walk-in robe, two additional bathrooms, formal lounge and dining area, large open plan kitchen, family and rumpus room opening out onto an entertaining terrace with a lovely outlook over the property. Additional features include enclosed sunroom, slow combustion fireplace, ducted air conditioning, ceiling fans, built-in robes, spa bathtub and four car garage with workshop.

Ideally located within a short drive to Kurrajong village and

4 🕒 4 🖺 4 🗬

Price : \$ 1,400,000 Land Size : 4.59 ha

**View** : https://www.bennettproperty.com.au/sale/ns w/hawkesbury/grose-wold/residential/house/