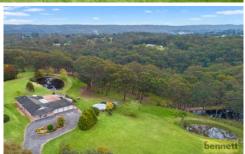

## 10 Woods Reserve Road Grose Wold NSW

Offered for sale for the first time ever, this spacious family home is set on approx 11.3 beautiful acres of mostly level and partly cleared land with 2 dams and a natural creek at the rear boundary plus your very own citrus and fruit grove.

Situated on a quiet no through road, the expansive home has four bedrooms, main with ensuite and walk-in robe, two additional bathrooms, formal lounge and dining area, large open plan kitchen, family and rumpus room opening out onto an entertaining terrace with a lovely outlook over the property. Additional features include enclosed sunroom, slow combustion fireplace, ducted air conditioning, ceiling fans, built-in robes, spa bathtub and four car garage with workshop.

Ideally located within a short drive to Kurrajong village and

4 🕒 4 🖺 4 🗬

Price : \$ 1,400,000 Land Size : 4.59 ha

**View** : https://www.bennettproperty.com.au/sale/ns w/hawkesbury/grose-wold/residential/house/