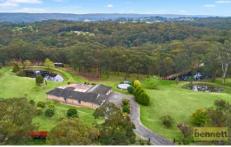

## 10 Woods Reserve Road Grose Wold NSW

Offered for sale for the first time ever, this spacious family home is set on approx 11.3 beautiful acres of mostly level and partly cleared land with 2 dams and a natural creek at the rear boundary plus your very own citrus and fruit grove.

Situated on a quiet no through road, the expansive home has four bedrooms, main with ensuite and walk-in robe, two additional bathrooms, formal lounge and dining area, large open plan kitchen, family and rumpus room opening out onto an entertaining terrace with a lovely outlook over the property. Additional features include enclosed sunroom, slow combustion fireplace, ducted air conditioning, ceiling fans, built-in robes, spa bathtub and four car garage with workshop.

Ideally located within a short drive to Kurrajong village and

4 🕒 4 🖺 4 🗬

Price : \$ 1,400,000 Land Size : 4.59 ha

**View** : https://www.bennettproperty.com.au/sale/ns w/hawkesbury/grose-wold/residential/house/