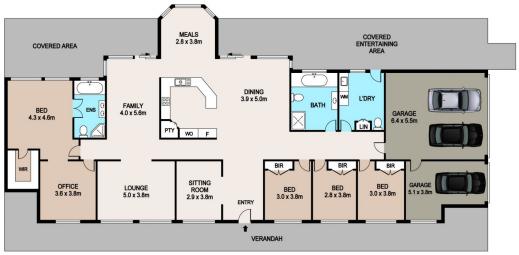

The spacious brick veneer and colorbond residence is immaculately presented throughout with a high quality finish. Comprising four bedrooms, the expansive master suite has a large walk-in robe, modern ensuite and added parents retreat/nursery or 5th bedroom. The home features formal and casual living and dining areas with high ceilings and ducted air conditioning. The internal laundry has an external door and third toilet. The covered outdoor entertaining area is a great place to sit and take in the view.

## 21 KURRAGLEN PLACE, KURRAJONG

DISCLAIMER

PLANS SHOWN ARE FOR MARKETING PURPOSES ONLY, ALL DIMENSIONS ARE APPROXIMATE AND NOT TO SCALE. THEY ARE SUBJECT TO ERRORS AND INACCUPACIES AND NO LIABILITY WILL BE ACCEPTED. INTERESTED PARTIES SHOULD MAKE THEIR OWN HOUSINES.