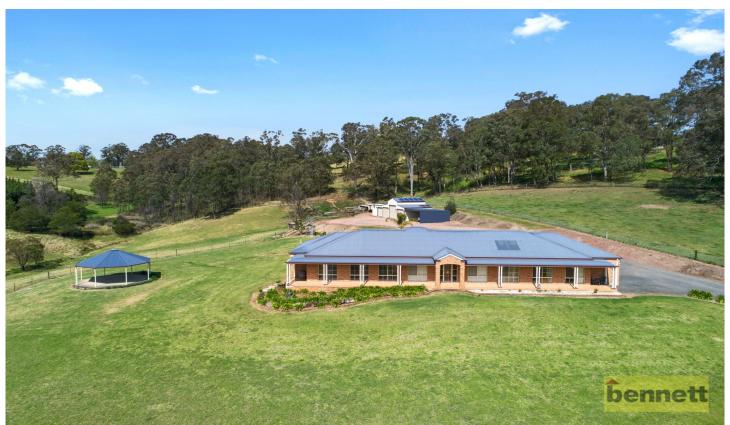

## 21 Kurraglen Place Kurrajong NSW

This stunning acreage property situated on approximately 7 sprawling acres of all cleared and arable land which also consists of a dam. Located in a quiet, no through road amongst other quality homes in an exclusive rural setting in Kurrajong.

The spacious brick veneer and colorbond residence is immaculately presented throughout with a high quality finish. Comprising four bedrooms, the expansive master suite has a large walk-in robe, modern ensuite and added parents retreat/nursery or 5th bedroom. The home features formal and casual living and dining areas with high ceilings and ducted air conditioning. The internal laundry has an external door and third toilet. The covered outdoor entertaining area is a great place to sit and take in the view.