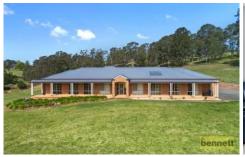

The spacious brick veneer and colorbond residence is immaculately presented throughout with a high quality finish. Comprising four bedrooms, the expansive master suite has a large walk-in robe, modern ensuite and added parents retreat/nursery or 5th bedroom. The home features formal and casual living and dining areas with high ceilings and ducted air conditioning. The internal laundry has an external door and third toilet. The covered outdoor entertaining area is a great place to sit and take in the view.