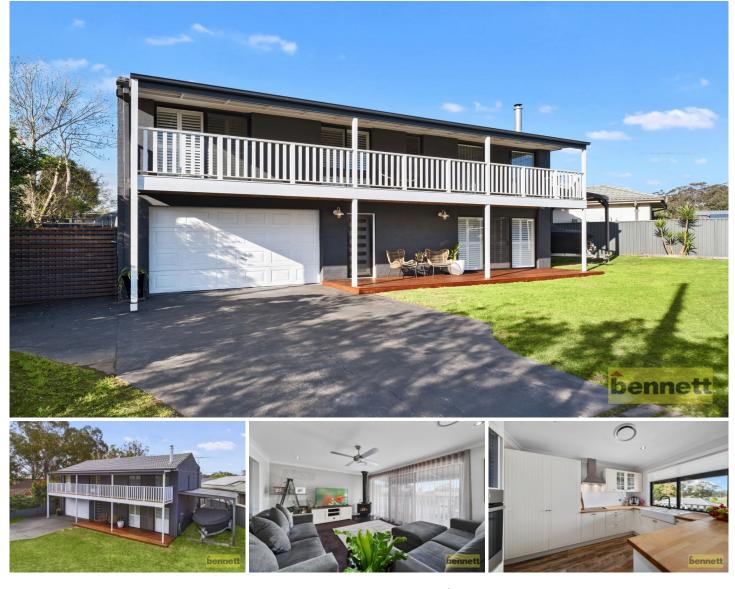

## **38 Wellesley Street Pitt Town NSW**

This spectacular renovated family home is a must to inspect, with plenty of room for the whole family!

Stunning contemporary design including modern features and fixtures throughout and boasting multiple living spaces, this home is perfect for entertaining! All 3 upstairs bedrooms are carpeted with built in robes, downstairs you will find a large guest accommodation with walk-through robe and large modern ensuite. There are 2 additional bathrooms, both beautifully renovated, large internal laundry, open plan living, stylish kitchen with stainless steel appliances and main living accesses the front balcony.

Bonus to this home is a separate games room, fantastic rustic covered entertaining area off the pool yard with its own toilet. Gorgeous inground mineral pool for the summer months. Other features include: Downlights, a 2 car garage 4 🛤 3 🚔 3 🚘

View

| Price     | :\$870,000 |
|-----------|------------|
| Land Size | : 588 sam  |

- : 588 sam
- : https://www.bennettproperty.com.au/sale/ns w/hawkesbury/pitt-town/residential/house/62 13985

Maurice Mantovani 0409 121 905