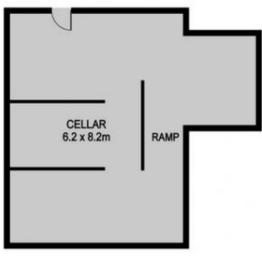

lands. Nestled at the rear of the complex offering a safe and private lifestyle. This lovely townhouse is on the market for the very first time. Open plan design with lots of natural light, large modern kitchen with plenty of storage space and a pleasant outlook over the yard. Generous bedrooms - main with ensuite and walk-in robe. Air-conditioned. Internal laundry with 3rd toilet. Lock-up garage with auto door plus carport. Huge undercover storage space and good sized fenced yard with established gardens. Rare opportunity to buy in this sought after location.

3 📭 2 🖺 2 😭

**Price** : \$ 680,000 **Land Size** : 58 sqm

View : https://www.bennettproperty.com.au/sale/ns

w/hawkesbury/richmond/residential/townhou

se/6213984



Michael Bennett 02 4578 1234



Jacob Bennett 02 4578 1234







LOWER GROUND FLOOR

## 14/155 FRANCIS STREET, RICHMOND