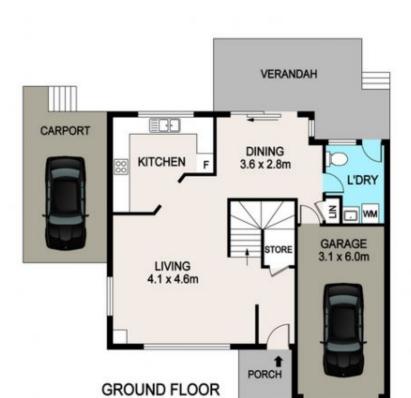

## 14/155 Francis Street Richmond NSW

Fabulous location close to Coles and the town centre. Short stroll to local parks and lovely views over the farmlands. Nestled at the rear of the complex offering a safe and private lifestyle. This lovely townhouse is on the market for the very first time. Open plan design with lots of natural light, large modern kitchen with plenty of storage space and a pleasant outlook over the yard. Generous bedrooms - main with ensuite and walk-in robe. Air-conditioned. Internal laundry with 3rd toilet. Lock-up garage with auto door plus carport. Huge undercover storage space and good sized fenced yard with established gardens. Rare opportunity to buy in this sought after location.