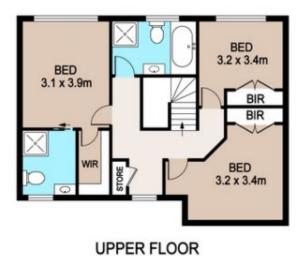

## 14/155 Francis Street Richmond NSW

Fabulous location close to Coles and the town centre. Short stroll to local parks and lovely views over the farmlands. Nestled at the rear of the complex offering a safe and private lifestyle. This lovely townhouse is on the market for the very first time. Open plan design with lots of natural light, large modern kitchen with plenty of storage space and a pleasant outlook over the yard. Generous bedrooms - main with ensuite and walk-in robe. Air-conditioned. Internal laundry with 3rd toilet. Lock-up garage with auto door plus carport. Huge undercover storage space and good sized fenced yard with established gardens. Rare opportunity to buy in this sought after location.