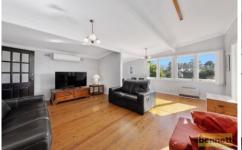

## 8 Douglas Street Hobartville NSW

Just move in and enjoy this spacious home with a private and fully fenced block.

Bright and airy with open plan living, freshly painted with high ceilings and polished timber floors. Updated kitchen and bathroom with separate toilet. 4 bedrooms. 3 with built in robes, split system air-conditioning. Wide side access with tandem carport and lock-up garage. Large outdoor entertaining area and garden shed. Neat and established gardens with sunny aspect. Quiet location close to all conveniences.