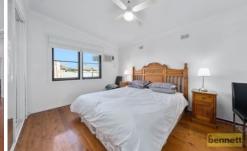

## 8 Douglas Street Hobartville NSW

Just move in and enjoy this spacious home with a private and fully fenced block.

Bright and airy with open plan living, freshly painted with high ceilings and polished timber floors. Updated kitchen and bathroom with separate toilet. 4 bedrooms. 3 with built in robes, split system air-conditioning. Wide side access with tandem carport and lock-up garage. Large outdoor entertaining area and garden shed. Neat and established gardens with sunny aspect. Quiet location close to all conveniences.