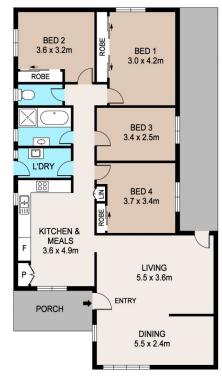

## 8 Douglas Street Hobartville NSW

Just move in and enjoy this spacious home with a private and fully fenced block.

Bright and airy with open plan living, freshly painted with high ceilings and polished timber floors. Updated kitchen and bathroom with separate toilet. 4 bedrooms. 3 with built in robes, split system air-conditioning. Wide side access with tandem carport and lock-up garage. Large outdoor entertaining area and garden shed. Neat and established gardens with sunny aspect. Quiet location close to all conveniences.

## 8 DOUGLAS STREET, RICHMOND

DISCLAIMER

PLANS SHOWN ARE FOR MARKETING PURPOSES ONLY, ALL DIMENSIONS ARE APPROXIMATE AND NOT TO SCALE. THEY ARE SUBJECT TO ERRORS AND INACCURACIES AND NO LIABILITY WILL BE ACCEPTED. INTERESTED PARTIES SHOULD MAKE THEIR OWN INQUIRES.