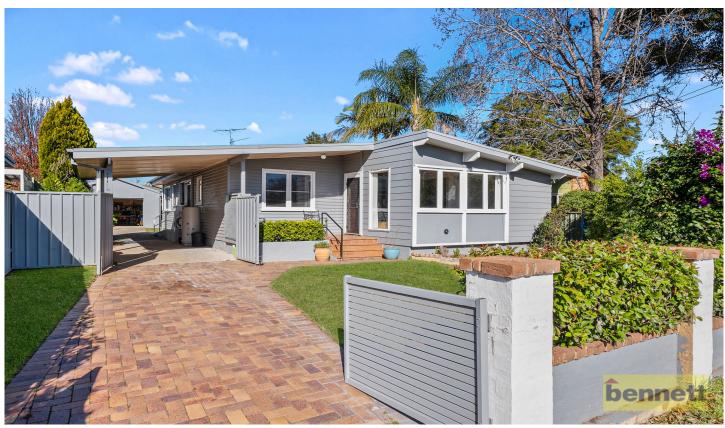

## 8 Douglas Street Hobartville NSW

Just move in and enjoy this spacious home with a private and fully fenced block.

Bright and airy with open plan living, freshly painted with high ceilings and polished timber floors. Updated kitchen and bathroom with separate toilet. 4 bedrooms. 3 with built in robes, split system air-conditioning. Wide side access with tandem carport and lock-up garage. Large outdoor entertaining area and garden shed. Neat and established gardens with sunny aspect. Quiet location close to all conveniences.

4 🕮 1 🟪 3 🚘

**Price** : \$ 695,000 **Land Size** : 562.8 sqm

View : https://www.bennettproperty.com.au/sale/ns

w/hawkesbury/hobartville/residential/house/

6213977

Jacob Bennett 02 4578 1234

Michael Bennett 02 4578 1234