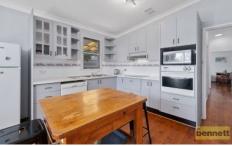

## 8 Douglas Street Hobartville NSW

Just move in and enjoy this spacious home with a private and fully fenced block.

Bright and airy with open plan living, freshly painted with high ceilings and polished timber floors. Updated kitchen and bathroom with separate toilet. 4 bedrooms. 3 with built in robes, split system air-conditioning. Wide side access with tandem carport and lock-up garage. Large outdoor entertaining area and garden shed. Neat and established gardens with sunny aspect. Quiet location close to all conveniences.