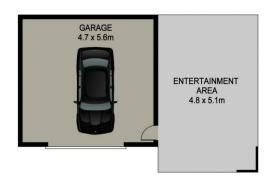

## 8 Douglas Street Hobartville NSW

Just move in and enjoy this spacious home with a private and fully fenced block.

Bright and airy with open plan living, freshly painted with high ceilings and polished timber floors. Updated kitchen and bathroom with separate toilet. 4 bedrooms. 3 with built in robes, split system air-conditioning. Wide side access with tandem carport and lock-up garage. Large outdoor entertaining area and garden shed. Neat and established gardens with sunny aspect. Quiet location close to all conveniences.

## 8 DOUGLAS STREET, RICHMOND

DISCLAIMER

PLANS SHOWN ARE FOR MARKETING PURPOSES ONLY, ALL DIMENSIONS ARE APPROXIMATE AND NOT TO SCALE. THEY ARE SUBJECT TO ERRORS AND INACCURACIES AND NO LIABILITY WILL BE ACCEPTED. INTERESTED PARTIES SHOULD MAKE THEIR OWN INQUIRES.