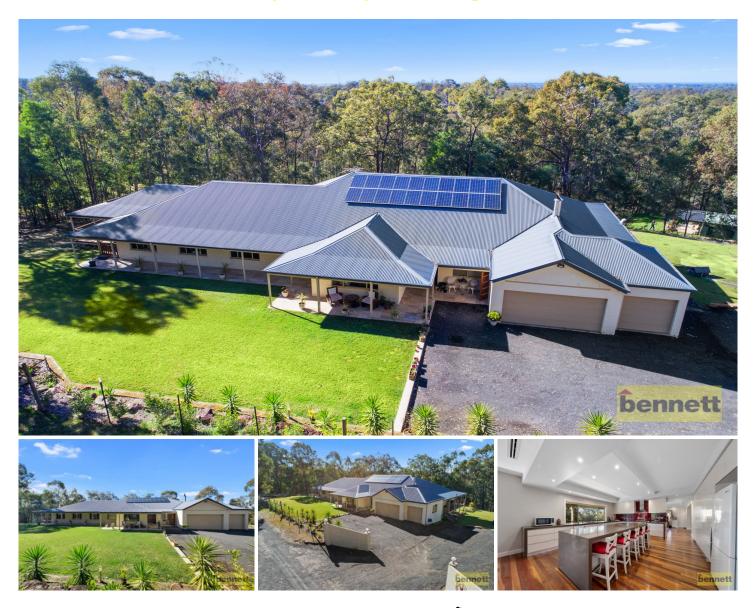

## 73 Scotts Farm Road Grose Wold NSW

This is something truly special! Stylish design with huge ceilings & timber floors, offering accommodation for the largest of families. Your privacy is assured in this whisper quiet bush land setting, only a stone-throw to the pristine Grose River. Spacious living areas level out to covered verandahs/entertaining decks. Open fireplace in lounge, ducted air-conditioning throughout. Superb kitchen with stone tops, island bench, gas cooking and 2 dishwashers. Huge theatre room. Main bedroom is more like a suite with walk-in robe, en-suite and private balconies. Modern, elegant main bathroom with floor to ceiling tiles and quality fittings - the en-suite is in the same style. Study or home office with powder room. 3-car garaging with internal access and 20 solar panels. Fantastic water supply with 2 large in-ground tanks, plus water from the River. Separate self-contained 3-bedroom studio ideal for extra accommodation or guests. The land is mostly pretty bush

## 6 🛤 2 🚔 3 🚘

| Pri | се | :\$1,600,000 |
|-----|----|--------------|
|     |    |              |

- Land Size : 4 ha View : https
- :4 ha

: https://www.bennettproperty.com.au/sale/ns w/hawkesbury/grose-wold/residential/house/ 6213976