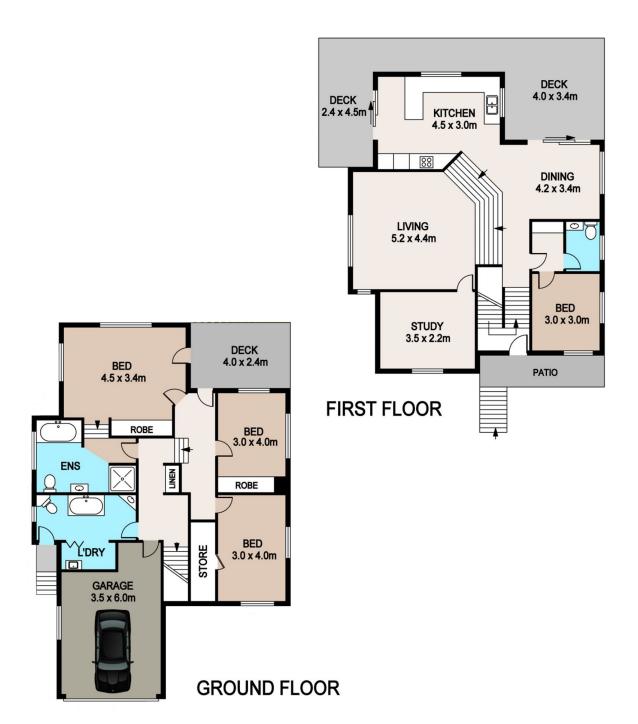

## 28 Wattle Street Bowen Mountain NSW

Unique family home, peacefully situated in Bowen Mountain.

A charming character filled home with exposed timber vaulted ceilings - boasting spectacular views to the City Skyline. This lovely tri-level, mountain style home features 4 large bedrooms with a 5th bedroom, home office or study, all with built-in robes and main bedroom with ensuite. Open plan living with vaulted timber ceilings, separate lounge, dining and meals areas. A well-appointed kitchen is great for the entertainers with dining areas providing access to rear deck. Be cosy all year round with ducted reverse cycle air-conditioning. This home has loads of storage space inside and outside and is perfect for the growing family. Enjoy your time in the low-maintenance, landscaped garden with established plants and shrubs.