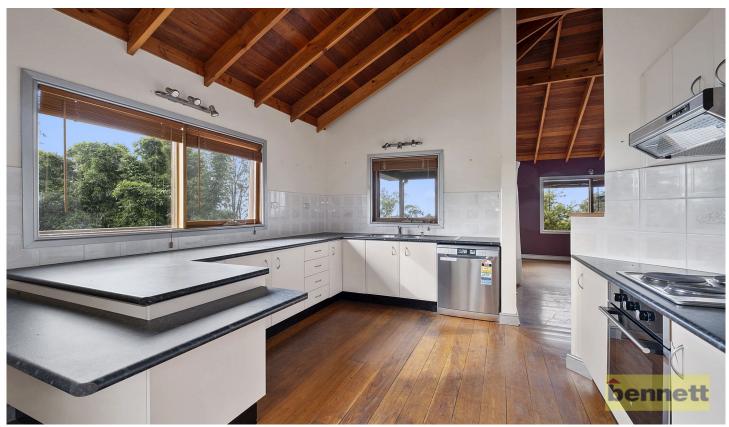

## 28 Wattle Street Bowen Mountain NSW

Unique family home, peacefully situated in Bowen Mountain.

A charming character filled home with exposed timber vaulted ceilings - boasting spectacular views to the City Skyline. This lovely tri-level, mountain style home features 4 large bedrooms with a 5th bedroom, home office or study, all with built-in robes and main bedroom with ensuite. Open plan living with vaulted timber ceilings, separate lounge, dining and meals areas. A well-appointed kitchen is great for the entertainers with dining areas providing access to rear deck. Be cosy all year round with ducted reverse cycle air-conditioning. This home has loads of storage space inside and outside and is perfect for the growing family. Enjoy your time in the low-maintenance, landscaped garden with established plants and shrubs.