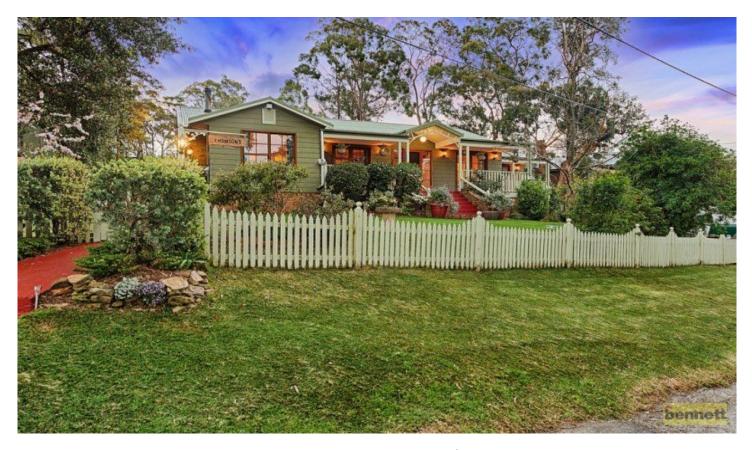

## 19 Lieutenant Bowen Road Bowen Mountain NSW

In a quiet, cul-de-sac location with an elevated position. Delightful gardens and trees, and a fully fenced yard. Courtyard with water feature. Beautifully presented family home with character, timber features. Living room with polished timber floors and a slow-combustion fireplace. Country style kitchen with a large, walk-in pantry. 3 good sized bedrooms, the main bedroom opens onto a verandah area , and has a garden outlook. 5 KW solar panel system. Large 2 car lock-up garage.