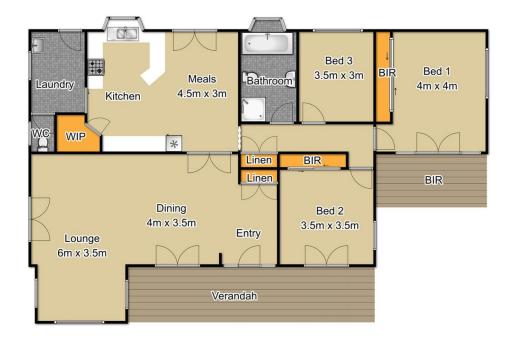

## 19 Lieutenant Bowen Road Bowen Mountain NSW

In a quiet, cul-de-sac location with an elevated position. Delightful gardens and trees, and a fully fenced yard. Courtyard with water feature. Beautifully presented family home with character, timber features. Living room with polished timber floors and a slow-combustion fireplace. Country style kitchen with a large, walk-in pantry. 3 good sized bedrooms, the main bedroom opens onto a verandah area , and has a garden outlook. 5 KW solar panel system. Large 2 car lock-up garage.