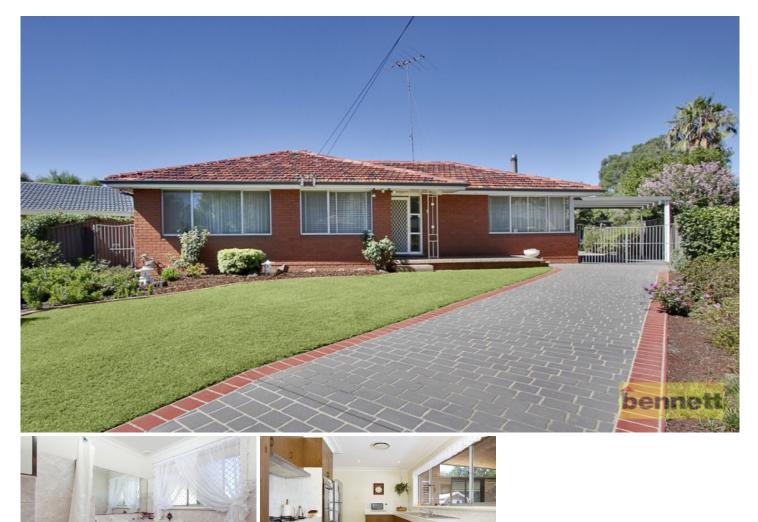

## 5 Katrina Close Hobartville NSW

This property has been leased. Very comfortable, single level family home with ducted air-conditioning and slow-combustion fireplace. This home is partly furnished. Spacious living and dining area, separate family/TV sun room. 3 good-sized bedrooms. Galley style kitchen with stainless steel appliances and gas cooking. Quality new carpets throughout. Established, low-maintenance yard with gated carport, sealed driveway. Easy walk to schools, town conveniences. Available 1st July 2020 for long term lease. 3 🛤 2 🚰 1 🚘