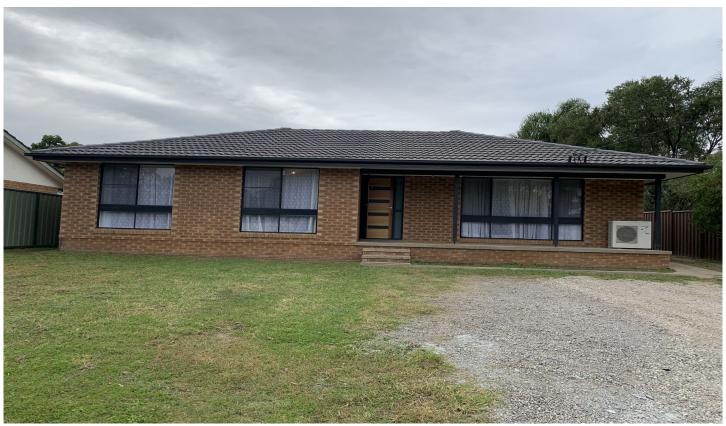

## 175 Golden Valley Drive Glossodia NSW

Tastefully renovated three bedroom home (built-in robes to two bedrooms). Spacious living and separate family dining area. Quality kitchen with ample cupboard space, new oven. Fitted laundry. Polished timber floors and new curtains throughout. Split-system air-conditioning. Large back yard, fenced with a lock up shed (approx. 7.5m x 8m) with concrete slab and carport. Centre of town. Level walk to shops, school. Available 1st May 2020 for a longterm lease.