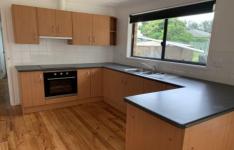

## 175 Golden Valley Drive Glossodia NSW

Tastefully renovated three bedroom home (built-in robes to two bedrooms). Spacious living and separate family dining area. Quality kitchen with ample cupboard space, new oven. Fitted laundry. Polished timber floors and new curtains throughout. Split-system air-conditioning. Large back yard, fenced with a lock up shed (approx. 7.5m x 8m) with concrete slab and carport. Centre of town. Level walk to shops, school. Available 1st May 2020 for a longterm lease.