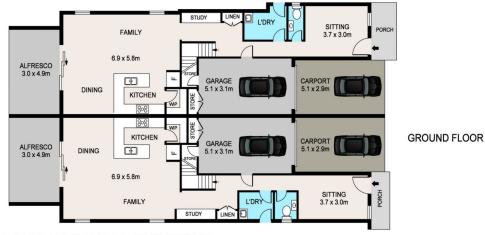

## 33 Moray Street Richmond NSW

Choice of two quality homes in a very convenient location.

Spacious living area with a separate dining and family space. Ducted air conditioning. Luxury main bedroom has a walk-in robe, an ensuite and a balcony. Study/home office area. Covered outdoor entertaining area. Low-maintenance and fenced yard. Garage and a carport with internal access. Walk to city train, shopping centre, UWS and TAFE.

## 33 MORAY STREET, RICHMOND

DISCLAIMER

PLANS SHOWN ARE FOR MARKETING PURPOSES ONLY, ALL DIMENSIONS ARE APPROXIMATE AND NOT TO SCALE. THEY ARE SUBJECT TO ERRORS AND INACCURACIES AND NO LIABILITY WILL BE ACCEPTED. INTERESTED PARTIES SHOULD MAKE THEIR OWN INQUIRES.