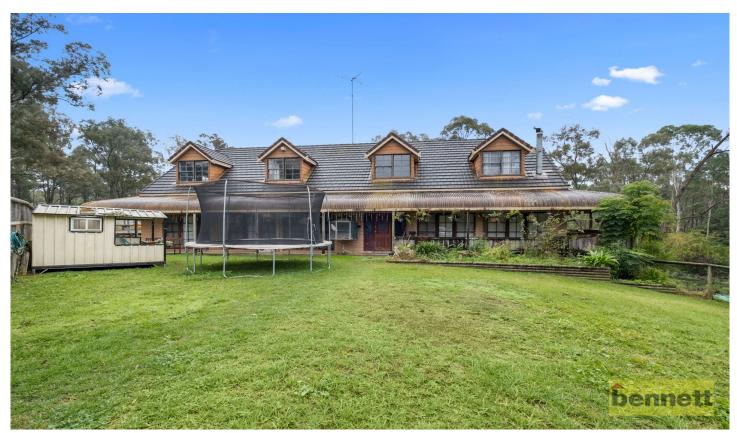

## 125-127 The Northern Road Londonderry NSW

Solidly built double brick home on 3 levels ideal for the extended family or multi-generations, approx 2.4 Acres. Bring all the kids and your in-laws an mum and dad there's so much room to move!

Bring your trucks and all the toys as well! There's a 20 x 9 m shed and lots of carports and yard space. The home is massive and has high ceilings and more than generous size rooms. 5 bedrooms plus a study, 4 bathroom including an ensuite with a spa. Huge living areas plus a downstairs games room with bar. Quality near new kitchen with stone tops and 900mm stainless steel oven, tiled floors, Air-conditioning and NBN. Covered outdoor entertaining area and pool.

Some finishing works required so if you are a bit handy you could make this property stunning!

5 许 4 🖺 10 🖨

**Price** : \$ 1,150,000 **Land Size** : 9712 sqm

View: https://www.bennettproperty.com.au/sale/ns