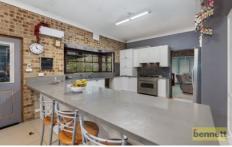

Bring your trucks and all the toys as well! There's a 20 x 9 m shed and lots of carports and yard space. The home is massive and has high ceilings and more than generous size rooms. 5 bedrooms plus a study, 4 bathroom including an ensuite with a spa. Huge living areas plus a downstairs games room with bar. Quality near new kitchen with stone tops and 900mm stainless steel oven, tiled floors, Air-conditioning and NBN. Covered outdoor entertaining area and pool.