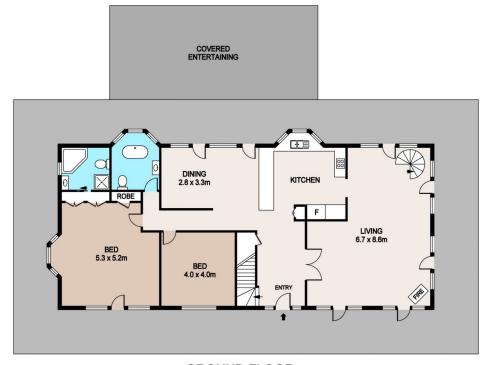

Bring your trucks and all the toys as well! There's a 20 x 9 m shed and lots of carports and yard space. The home is massive and has high ceilings and more than generous size rooms. 5 bedrooms plus a study, 4 bathroom including an ensuite with a spa. Huge living areas plus a downstairs games room with bar. Quality near new kitchen with stone tops and 900mm stainless steel oven, tiled floors, Air-conditioning and NBN. Covered outdoor entertaining area and pool.

w/hawkesbury/londonderry/residential/hous

e/6213956

Michael Bennett 02 4578 1234

Jacob Bennett 02 4578 1234

**LOWER FLOOR** 

FIRST FLOOR

**GROUND FLOOR** 