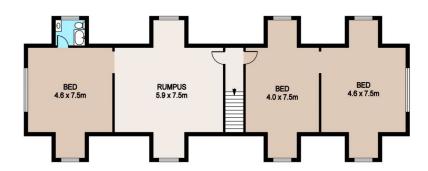

Bring your trucks and all the toys as well! There's a 20 x 9 m shed and lots of carports and yard space. The home is massive and has high ceilings and more than generous size rooms. 5 bedrooms plus a study, 4 bathroom including an ensuite with a spa. Huge living areas plus a downstairs games room with bar. Quality near new kitchen with stone tops and 900mm stainless steel oven, tiled floors, Air-conditioning and NBN. Covered outdoor entertaining area and pool.

w/hawkesbury/londonderry/residential/hous

e/6213956

Michael Bennett 02 4578 1234

Jacob Bennett 02 4578 1234

**LOWER FLOOR** 

FIRST FLOOR

**GROUND FLOOR** 