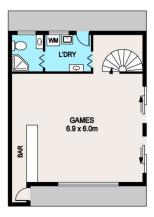

Bring your trucks and all the toys as well! There's a 20 x 9 m shed and lots of carports and yard space. The home is massive and has high ceilings and more than generous size rooms. 5 bedrooms plus a study, 4 bathroom including an ensuite with a spa. Huge living areas plus a downstairs games room with bar. Quality near new kitchen with stone tops and 900mm stainless steel oven, tiled floors, Air-conditioning and NBN. Covered outdoor entertaining area and pool.

w/hawkesbury/londonderry/residential/hous

e/6213956

Michael Bennett 02 4578 1234

Jacob Bennett 02 4578 1234

**LOWER FLOOR** 

FIRST FLOOR

**GROUND FLOOR** 