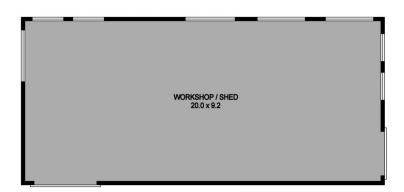

Bring your trucks and all the toys as well! There's a 20 x 9 m shed and lots of carports and yard space. The home is massive and has high ceilings and more than generous size rooms. 5 bedrooms plus a study, 4 bathroom including an ensuite with a spa. Huge living areas plus a downstairs games room with bar. Quality near new kitchen with stone tops and 900mm stainless steel oven, tiled floors, Air-conditioning and NBN. Covered outdoor entertaining area and pool.