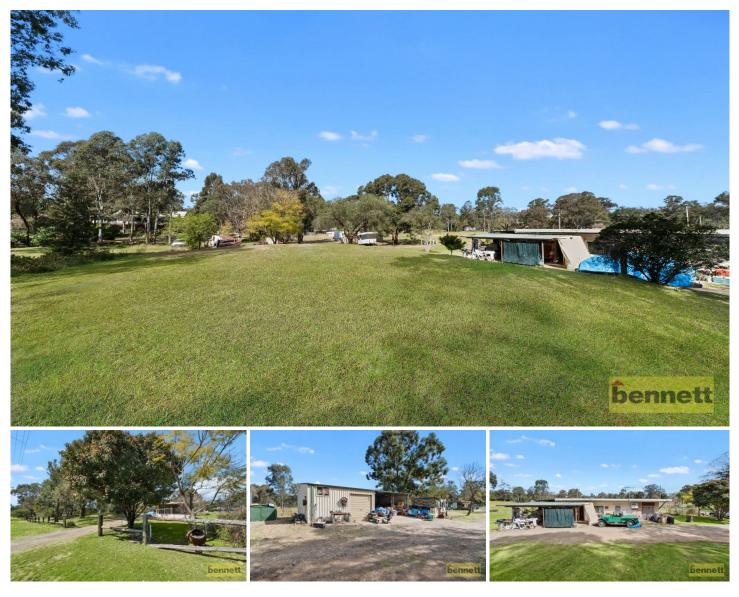

## 64 Bennett Road Londonderry NSW

Very affordable 2.5 acres (approx). Gently sloping land, rising to the rear. Some established trees. Town water. Basic but solid cottage and large shed. Cheapest available. Don't miss out on this fantastic opportunity to purchase in Londonderry!