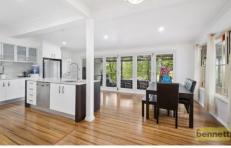

## 438 Bells Line Of Road Kurmond NSW

Delightful country cottage with polished timber floors and air-conditioning. Four bedrooms - main bedroom has large walk in robe. Large second bedroom with large walk in robe and country outlook. Ceiling fans in all bedrooms, living and dining areas. Large kitchen with gas, marble bench tops and dishwasher. Wide verandahs for entertaining. Studio with toilet and sink. Garage. Large farm shed. Approx 1.6 acres with town water and electricity, grazing paddock. Walk to schools and shops, local restaurants. Available Now.