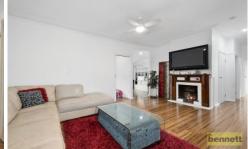

## 438 Bells Line Of Road Kurmond NSW

Delightful country cottage with polished timber floors and air-conditioning. Four bedrooms - main bedroom has large walk in robe. Large second bedroom with large walk in robe and country outlook. Ceiling fans in all bedrooms, living and dining areas. Large kitchen with gas, marble bench tops and dishwasher. Wide verandahs for entertaining. Studio with toilet and sink. Garage. Large farm shed. Approx 1.6 acres with town water and electricity, grazing paddock. Walk to schools and shops, local restaurants. Available Now.