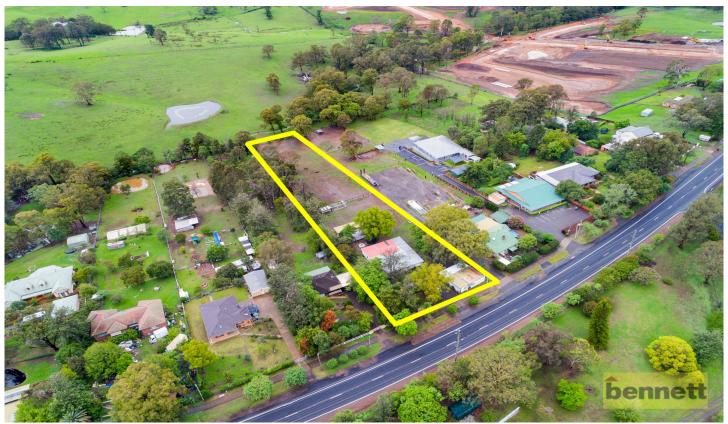

## 438 Bells Line Of Road Kurmond NSW

Delightful country cottage with polished timber floors and air-conditioning. Four bedrooms - main bedroom has large walk in robe. Large second bedroom with large walk in robe and country outlook. Ceiling fans in all bedrooms, living and dining areas. Large kitchen with gas, marble bench tops and dishwasher. Wide verandahs for entertaining. Studio with toilet and sink. Garage. Large farm shed. Approx 1.6 acres with town water and electricity, grazing paddock. Walk to schools and shops, local restaurants. Available Now.

4 🚐 2 🟪 1 🗬

Land Size: 6334 sqm

View : https://www.bennettproperty.com.au/lease/n

sw/hawkesbury/kurmond/residential/house/

6213952