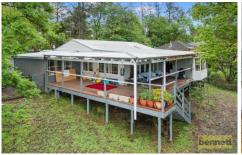

## 438 Bells Line Of Road Kurmond NSW

Delightful country cottage with polished timber floors and air-conditioning. Four bedrooms - main bedroom has large walk in robe. Large second bedroom with large walk in robe and country outlook. Ceiling fans in all bedrooms, living and dining areas. Large kitchen with gas, marble bench tops and dishwasher. Wide verandahs for entertaining. Studio with toilet and sink. Garage. Large farm shed. Approx 1.6 acres with town water and electricity, grazing paddock. Walk to schools and shops, local restaurants. Available Now.