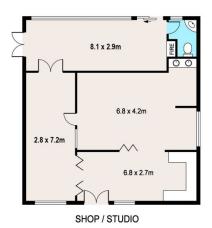

## 438 Bells Line Of Road Kurmond NSW

Delightful country cottage with polished timber floors and air-conditioning. Four bedrooms - main bedroom has large walk in robe. Large second bedroom with large walk in robe and country outlook. Ceiling fans in all bedrooms, living and dining areas. Large kitchen with gas, marble bench tops and dishwasher. Wide verandahs for entertaining. Studio with toilet and sink. Garage. Large farm shed. Approx 1.6 acres with town water and electricity, grazing paddock. Walk to schools and shops, local restaurants. Available Now.

## 438 BELLS LINE OF ROAD, KURMOND

DISCLAIMER

PLANS SHOWN ARE FOR MARKETING PURPOSES ONLY, ALL DIMENSIONS ARE APPROXIMATE AND NOT TO SCALE. THEY ARE SUBJECT TO ERRORS AND INACCURACIES AND NO LIABILITY WILL BE ACCEPTED. INTERESTED PARTIES SHOULD MAKET HEIR OWN INQUIRES.