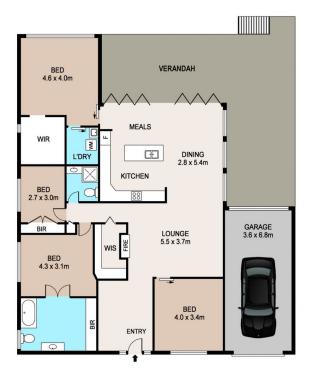

## 438 Bells Line Of Road Kurmond NSW

Delightful country cottage with polished timber floors and air-conditioning. Four bedrooms - main bedroom has large walk in robe. Large second bedroom with large walk in robe and country outlook. Ceiling fans in all bedrooms, living and dining areas. Large kitchen with gas, marble bench tops and dishwasher. Wide verandahs for entertaining. Studio with toilet and sink. Garage. Large farm shed. Approx 1.6 acres with town water and electricity, grazing paddock. Walk to schools and shops, local restaurants. Available Now.

## 438 BELLS LINE OF ROAD, KURMOND

DISCLAIMER

PLANS SHOWN ARE FOR MARKETING PURPOSES ONLY, ALL DIMENSIONS ARE APPROXIMATE AND NOT TO SCALE. THEY ARE SUBJECT TO ERRORS AND INACCURACIES AND NO LIABILITY WILL BE ACCEPTED. INTERESTED PARTIES SHOULD MAKET HEIR OWN INQUIRES.