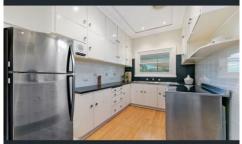

## 35 Teviot Street Richmond NSW

Walking distance to city train, UWS and to the shopping centre. Spacious, single level home with 3 bedrooms, all with built ins and a study. Ducted air conditioning, electric fireplace. Living and family areas. Modern kitchen with meals area. Internal laundry with second toilet. Large garage and workshop. 3 car carport. Low maintenance yard. Available now.