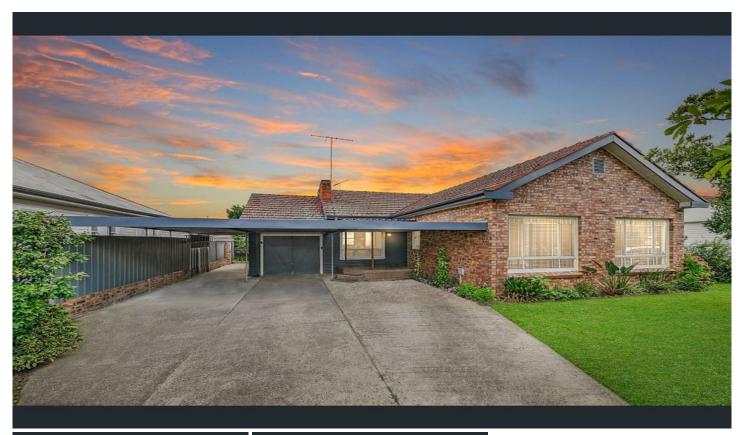

## 35 Teviot Street Richmond NSW

Walking distance to city train, UWS and to the shopping centre. Spacious, single level home with 3 bedrooms, all with built ins and a study. Ducted air conditioning, electric fireplace. Living and family areas. Modern kitchen with meals area. Internal laundry with second toilet. Large garage and workshop. 3 car carport. Low maintenance yard. Available now.