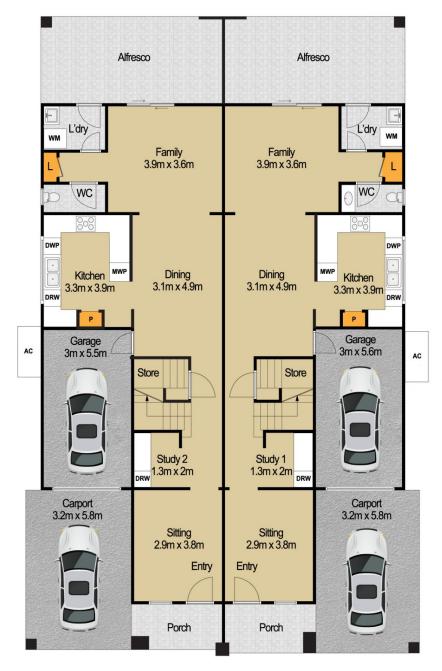

## 48 East Market Street Richmond NSW

Choice of two quality new homes in a very convenient location. Spacious living room and separate dining/family area. Study/home office area. Ducted air-conditioning. Luxury main bedroom with walk-in robe, ensuite and balcony area. Covered alfresco area and low-maintenance, fenced yard. Carport and garaging with internal access. Close to shopping centre, city train, UWS.

3 📭 2 🚍 2 🚍

**View :** https://www.bennettproperty.com.au/lease/nsw/h awkesbury/richmond/residential/townhouse/6213 946

GROUND FLOOR FIRST FLOOR

Disclaimer: Not to scale. Dimension are approximate. All information contained herein is gathered from sources we believe to be reliable. However, we cannot guarantee its accuracy. No liability will be accepted. Interested parties should rely on their own information.