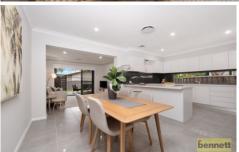

## 48 East Market Street Richmond NSW

Choice of two quality new homes in a very convenient location. Spacious living room and separate dining/family area. Study/home office area. Ducted air-conditioning. Luxury main bedroom with walk-in robe, ensuite and balcony area. Covered alfresco area and low-maintenance, fenced yard. Carport and garaging with internal access. Close to shopping centre, city train, UWS.