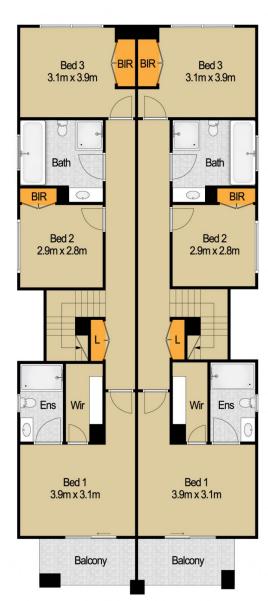

## 48 East Market Street Richmond NSW

Choice of two quality new homes in a very convenient location. Spacious living room and separate dining/family area. Study/home office area. Ducted air-conditioning. Luxury main bedroom with walk-in robe, ensuite and balcony area. Covered alfresco area and low-maintenance, fenced yard. Carport and garaging with internal access. Close to shopping centre, city train, UWS.

3 📭 2 🚍 2 🚍

**View :** https://www.bennettproperty.com.au/lease/nsw/h awkesbury/richmond/residential/townhouse/6213 946

GROUND FLOOR FIRST FLOOR

Disclaimer: Not to scale. Dimension are approximate. All information contained herein is gathered from sources we believe to be reliable. However, we cannot guarantee its accuracy. No liability will be accepted. Interested parties should rely on their own information.