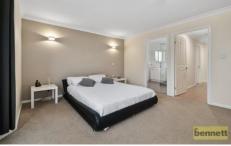

## 146 Golden Valley Drive Glossodia NSW

Spacious family sized brick veneer and tile home backing on to bushland and close to all amenities.

This large family home has room for everyone with a lounge room, separate rumpus room, dining and kitchen area with bi-fold doors leading out to the entertaining deck. All bedrooms with built-in wardrobes and main with walk-in-robe and ensuite. Main bathroom and ensuite recently renovated and an internal laundry with extra toilet. This home also features ducted air-conditioning, ducted vacuum, down lights, solar panels and plenty of storage space. Salt water pool with shade cover, double garage, shed with power and workshop space.