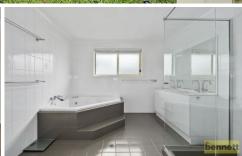

## 146 Golden Valley Drive Glossodia NSW

Spacious family sized brick veneer and tile home backing on to bushland and close to all amenities.

This large family home has room for everyone with a lounge room, separate rumpus room, dining and kitchen area with bi-fold doors leading out to the entertaining deck. All bedrooms with built-in wardrobes and main with walk-in-robe and ensuite. Main bathroom and ensuite recently renovated and an internal laundry with extra toilet. This home also features ducted air-conditioning, ducted vacuum, down lights, solar panels and plenty of storage space. Salt water pool with shade cover, double garage, shed with power and workshop space.