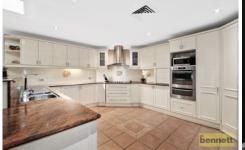

## 146 Golden Valley Drive Glossodia NSW

Spacious family sized brick veneer and tile home backing on to bushland and close to all amenities.

This large family home has room for everyone with a lounge room, separate rumpus room, dining and kitchen area with bi-fold doors leading out to the entertaining deck. All bedrooms with built-in wardrobes and main with walk-in-robe and ensuite. Main bathroom and ensuite recently renovated and an internal laundry with extra toilet. This home also features ducted air-conditioning, ducted vacuum, down lights, solar panels and plenty of storage space. Salt water pool with shade cover, double garage, shed with power and workshop space.