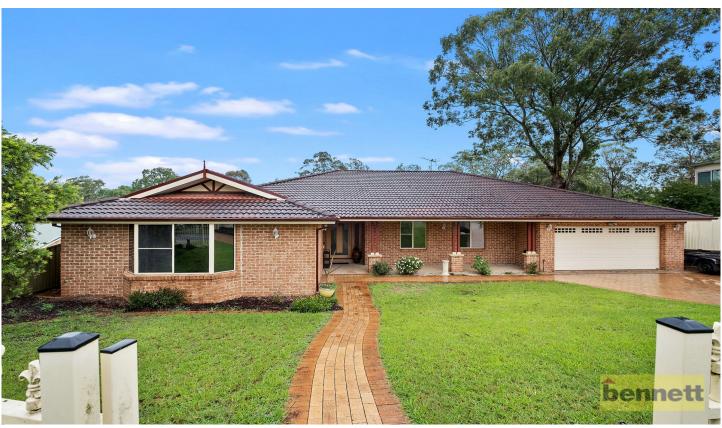

## 146 Golden Valley Drive Glossodia NSW

Spacious family sized brick veneer and tile home backing on to bushland and close to all amenities.

This large family home has room for everyone with a lounge room, separate rumpus room, dining and kitchen area with bi-fold doors leading out to the entertaining deck. All bedrooms with built-in wardrobes and main with walk-in-robe and ensuite. Main bathroom and ensuite recently renovated and an internal laundry with extra toilet. This home also features ducted air-conditioning, ducted vacuum, down lights, solar panels and plenty of storage space. Salt water pool with shade cover, double garage, shed with power and workshop space.

Close to local school. parks and shops so great for families.

Currently leased for \$680 pw to excellent tenants happy to

4 🚐 2 🟪 4 🗬

**Price** : \$ 790,000 **Land Size** : 1125 sqm

View : https://www.bennettproperty.com.au/sale/ns