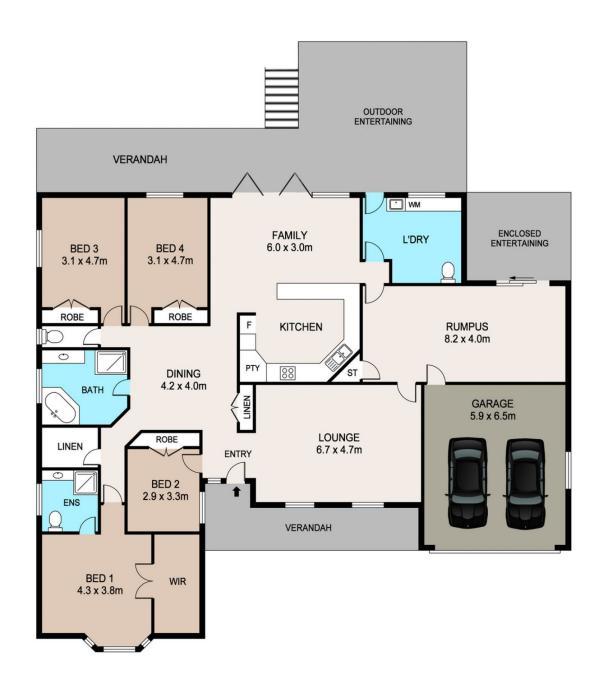

## 146 Golden Valley Drive Glossodia NSW

Spacious family sized brick veneer and tile home backing on to bushland and close to all amenities.

This large family home has room for everyone with a lounge room, separate rumpus room, dining and kitchen area with bi-fold doors leading out to the entertaining deck. All bedrooms with built-in wardrobes and main with walk-in-robe and ensuite. Main bathroom and ensuite recently renovated and an internal laundry with extra toilet. This home also features ducted air-conditioning, ducted vacuum, down lights, solar panels and plenty of storage space. Salt water pool with shade cover, double garage, shed with power and workshop space.

Close to local school. parks and shops so great for families.

Currently leased for \$680 pw to excellent tenants happy to

4 🚐 2 🟪 4 🗬

**Price** : \$ 790,000 **Land Size** : 1125 sqm

View : https://www.bennettproperty.com.au/sale/ns