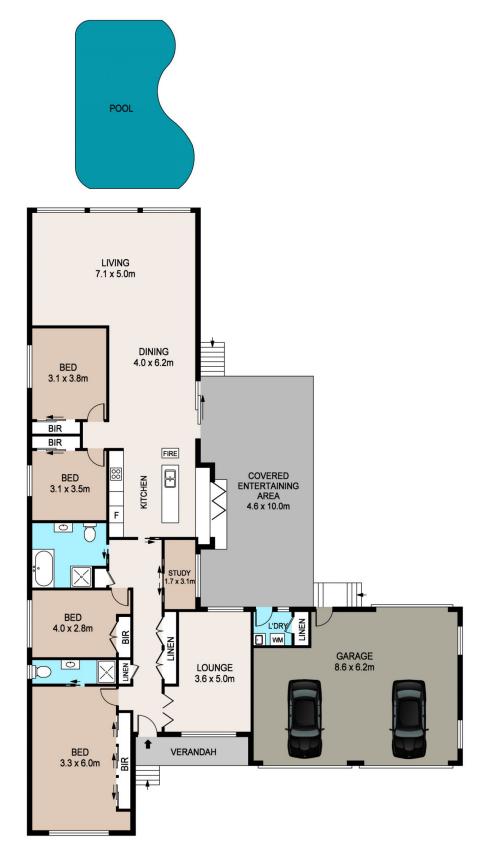

## 528 Wilberforce Road Wilberforce NSW

Beautiful 4 bedroom brick veneer home with all the extras!! Starting with a generous master bedroom with an abundance of wardrobe space and modern ensuite with quality fixtures. The separate formal living room could be used as a games or rumpus room, great extra living space for the growing family. The kitchen is modern and a feature of the home with a huge sky light and servery window for ease when entertaining. Large fridge space, stainless steel appliances and gas cook top for the master chefs. Open plan meals and lounge areas with slow combustion fireplace and ducted air conditioning for year round comfort. All bedrooms have built in robes, the main bathroom is modern earthy tones and wall to ceiling tiles, frameless glass shower and luxurious separate bath tub. Light-filled open plan living with each window bringing a unique rural outlook. The home features, triple lock-up garage with drive through to backyard, solar panels,