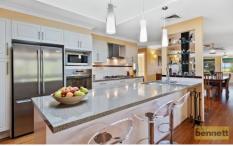

## 528 Wilberforce Road Wilberforce NSW

Beautiful 4 bedroom brick veneer home with all the extras!! Starting with a generous master bedroom with an abundance of wardrobe space and modern ensuite with quality fixtures. The separate formal living room could be used as a games or rumpus room, great extra living space for the growing family. The kitchen is modern and a feature of the home with a huge sky light and servery window for ease when entertaining. Large fridge space, stainless steel appliances and gas cook top for the master chefs. Open plan meals and lounge areas with slow combustion fireplace and ducted air conditioning for year round comfort. All bedrooms have built in robes, the main bathroom is modern earthy tones and wall to ceiling tiles, frameless glass shower and luxurious separate bath tub. Light-filled open plan living with each window bringing a unique rural outlook. The home features, triple lock-up garage with drive through to backyard, solar panels,