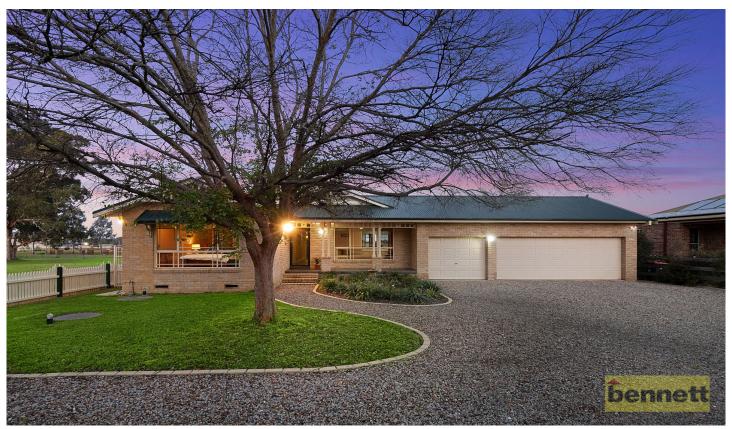

## 528 Wilberforce Road Wilberforce NSW

Beautiful 4 bedroom brick veneer home with all the extras!! Starting with a generous master bedroom with an abundance of wardrobe space and modern ensuite with quality fixtures. The separate formal living room could be used as a games or rumpus room, great extra living space for the growing family. The kitchen is modern and a feature of the home with a huge sky light and servery window for ease when entertaining. Large fridge space, stainless steel appliances and gas cook top for the master chefs. Open plan meals and lounge areas with slow combustion fireplace and ducted air conditioning for year round comfort. All bedrooms have built in robes, the main bathroom is modern earthy tones and wall to ceiling tiles, frameless glass shower and luxurious separate bath tub. Light-filled open plan living with each window bringing a unique rural outlook. The home features, triple lock-up garage with drive through to backyard, solar panels,

4 🕒 2 🔓 3 🖨

**Price** : \$ 1,050,000 **Land Size** : 1714 sqm

View : https://www.bennettproperty.com.au/sale/ns

w/hawkesbury/wilberforce/residential/house/

6213935

Maurice Mantovani 0409 121 905

Scott Lee 0417 324 812