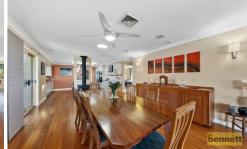

## 528 Wilberforce Road Wilberforce NSW

Beautiful 4 bedroom brick veneer home with all the extras!! Starting with a generous master bedroom with an abundance of wardrobe space and modern ensuite with quality fixtures. The separate formal living room could be used as a games or rumpus room, great extra living space for the growing family. The kitchen is modern and a feature of the home with a huge sky light and servery window for ease when entertaining. Large fridge space, stainless steel appliances and gas cook top for the master chefs. Open plan meals and lounge areas with slow combustion fireplace and ducted air conditioning for year round comfort. All bedrooms have built in robes, the main bathroom is modern earthy tones and wall to ceiling tiles, frameless glass shower and luxurious separate bath tub. Light-filled open plan living with each window bringing a unique rural outlook. The home features, triple lock-up garage with drive through to backyard, solar panels,