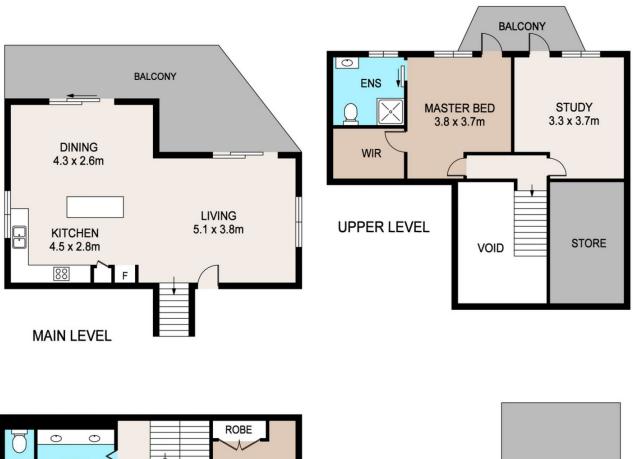

### 65 Bowen Mountain Road Bowen Mountain NSW

Contemporary design boasting versatile living spaces and a lovely indoor/outdoor flow, this steel framed tri level home is picturesquely set on a 607sqm block. With four bedrooms and multiple living spaces, the home provides flexibility for the growing family. Separate lounge and dining areas, timber and tiled flooring, split system air conditioning and ducted vacuum . Open plan modernised kitchen with stainless-steel appliances. Main bedroom with ensuite and built-in robe and balcony plus additional main bathroom with bath. The rear deck overlooks the fully fenced, terraced yard with views out across to the national park. Plenty of storage with single carport. This affordable home offers all the conveniences of modern day living and is a must see.

Scott Lee 0417 324 812

Maurice Mantovani 0409 121 905

PATIO L'DRY

ENTRY LEVEL

LOWER LEVEL

#### DISCLAIMER

PLANS SHOWN ARE FOR MARKETING PURPOSES ONLY, ALL DIMENSIONS ARE APPROXIMATE AND NOT TO SCALE. THEY ARE SUBJECT TO ERRORS AND INACCURACIES AND NO LIABILITY WILL BE ACCEPTED. INTERESTED PARTIES SHOULD MAKE THEIR OWN INQUIRES.