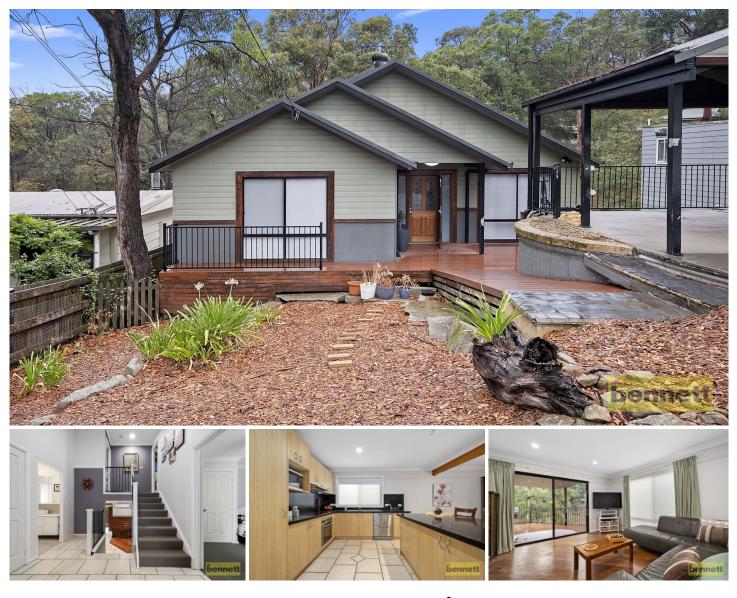

### 65 Bowen Mountain Road Bowen Mountain NSW

Contemporary design boasting versatile living spaces and a lovely indoor/outdoor flow, this steel framed tri level home is picturesquely set on a 607sqm block. With four bedrooms and multiple living spaces, the home provides flexibility for the growing family. Separate lounge and dining areas, timber and tiled flooring, split system air conditioning and ducted vacuum . Open plan modernised kitchen with stainless-steel appliances. Main bedroom with ensuite and built-in robe and balcony plus additional main bathroom with bath. The rear deck overlooks the fully fenced, terraced yard with views out across to the national park. Plenty of storage with single carport. This affordable home offers all the conveniences of modern day living and is a must see.