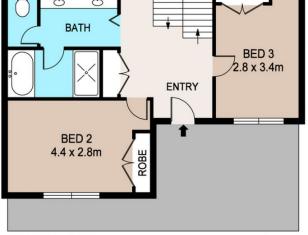

### 65 Bowen Mountain Road Bowen Mountain NSW

Contemporary design boasting versatile living spaces and a lovely indoor/outdoor flow, this steel framed tri level home is picturesquely set on a 607sqm block. With four bedrooms and multiple living spaces, the home provides flexibility for the growing family. Separate lounge and dining areas, timber and tiled flooring, split system air conditioning and ducted vacuum . Open plan modernised kitchen with stainless-steel appliances. Main bedroom with ensuite and built-in robe and balcony plus additional main bathroom with bath. The rear deck overlooks the fully fenced, terraced yard with views out across to the national park. Plenty of storage with single carport. This affordable home offers all the conveniences of modern day living and is a must see.

Scott Lee 0417 324 812

Maurice Mantovani 0409 121 905

PATIO L'DRY

ENTRY LEVEL

LOWER LEVEL

#### DISCLAIMER

PLANS SHOWN ARE FOR MARKETING PURPOSES ONLY, ALL DIMENSIONS ARE APPROXIMATE AND NOT TO SCALE. THEY ARE SUBJECT TO ERRORS AND INACCURACIES AND NO LIABILITY WILL BE ACCEPTED. INTERESTED PARTIES SHOULD MAKE THEIR OWN INQUIRES.