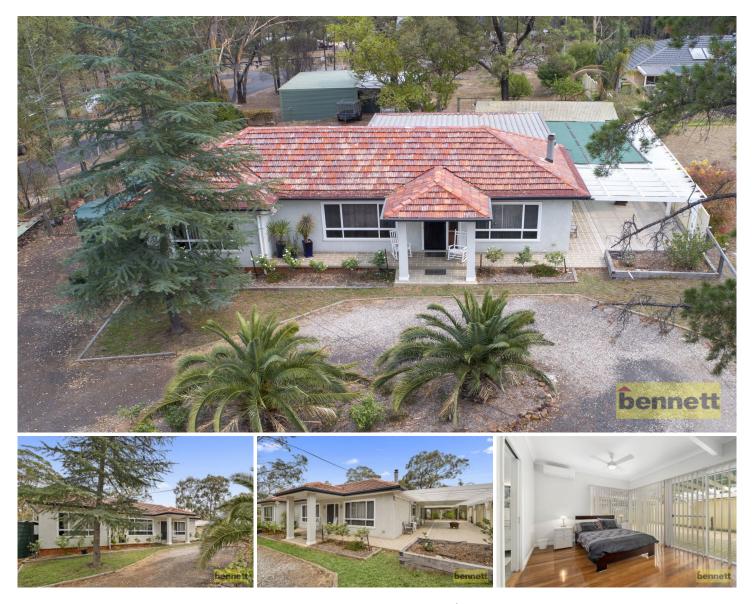

## 236 Blaxlands Ridge Road Blaxlands Ridge NSW

Opportunity to buy a near level half acre and only 12 minutes from Kurrajong Village. This spacious family home sits on a fantastic corner block with an idyllic rural outlook. Road frontage to three sides gives easy access to the large shed. Multiple light-filled living spaces feature beautiful hardwood flooring, and cater for every formal and casual occasion. With renovated bathrooms, neutral tones throughout, split system air conditioning, slow combustion fireplace, high ceilings, entertainers deck, and too many features to list this property presents as the perfect family residence.

## 4 🛤 2 🚰 2 🚘

Land Size : 2302 sqm

View : https://www.bennettproperty.com.au/sale/ns w/hawkesbury/blaxlands-ridge/residential/ho use/6213927

Maurice Mantovani 0409 121 905

Scott Lee 0417 324 812